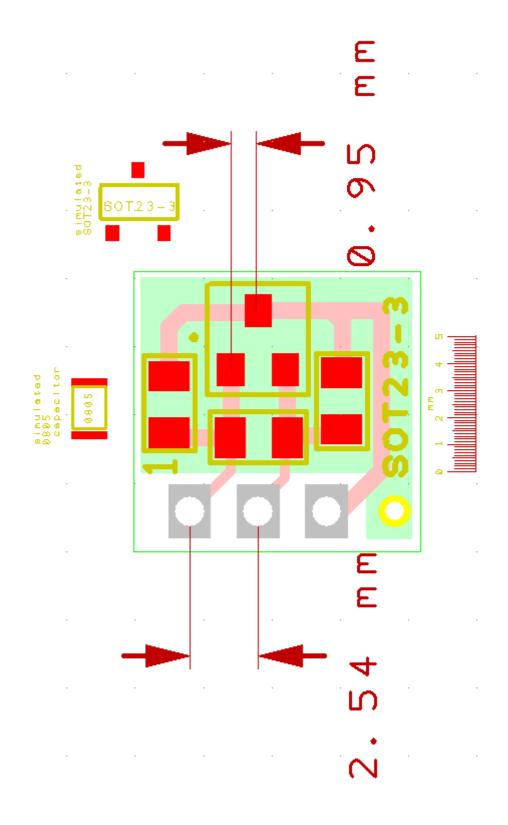

## SOT23-3 ADAPTER

## **Breadboard adapter for SOT23-3 3pin devices:**

Our reference: **03581A** 

PCB dimensions: 11,8 x 11,1 x 1,5 mm

Accept row 3 pin connectors with 2,54 mm pitch, breadboard compatible. This adapter is foreseen for up to 3 decoupling capacitors of 0805 type between any legs. Available a ground connection. Ground plane works as an heatsink.

The surface of pads in this adapter, is chemical gold plated. Use liquid flux, for easy soldering.

This adapter uses a quality FR4 pcb, with solder mask, to avoid shorts when hand soldered. All holes are plated through.

The PCB contour is milled with small bridges.

Please visit our site for updates and new types:

http://www.breadboard-adapters.com/

To any questions or feedback please email:

sales@breadboard-adapters.com