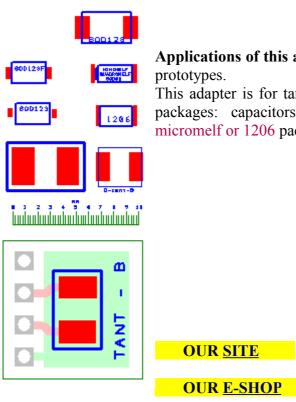

## Adapter ref: 02573A

**CAD view :** Simulation of the SMD packages that can be used in this adapter, the adapter pcb and a 10mm rule, all in the same scale.

**Applications of this adapter:** small pcb board for hand soldering of SMD prototypes.

This adapter is for tantalum size B, but is compatible with the following packages: capacitors and also with SOD123, SOD123F, SOD128, micromelf or 1206 packages.

fernteix