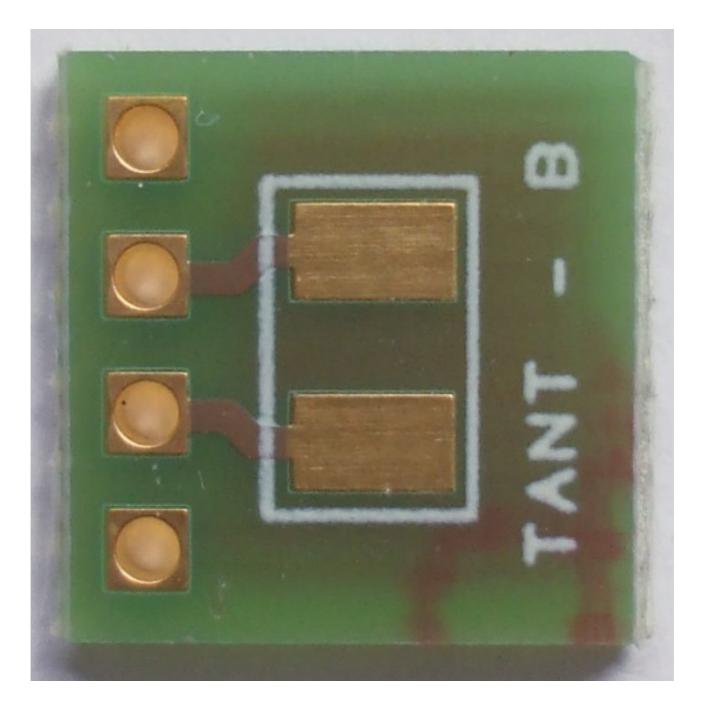

## TANTALUM CAPACITOR -CASE SIZE B BOARD ADAPTER

Board pcb adapter for a SIL serial in line 4 pins connector. Intended for breadboard testing of prototypes with SMD B-TANTALUM CAPACITORS (size B type).

## Our pcb breadboard adapter is compatible with a SIL-4 connector:

| Pitch Spacing:       | 2.54mm               |
|----------------------|----------------------|
| Board Material:      | FR4 Epoxy Fibreglass |
| Hole Diameter:       | 0,95 mm              |
| Board Height:        | 11mm                 |
| Board Width:         | 11mm                 |
| Board Thickness:     | 1.5mm                |
| Copper Coating :     | chem. Niquel Gold    |
| Copper Thickness:    | 35µm                 |
| No. of Copper Sides: | 2                    |
| Solder mask          | yes                  |
| ROHS                 | Conform              |