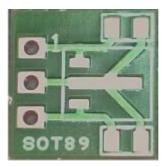

**Technology:** Plated through FR4 pcb, with solder mask to avoid shorts between pads when hand soldered, as shown in photo. All holes are plated through.

The surface of pads in this adapter, is chemical gold plated.