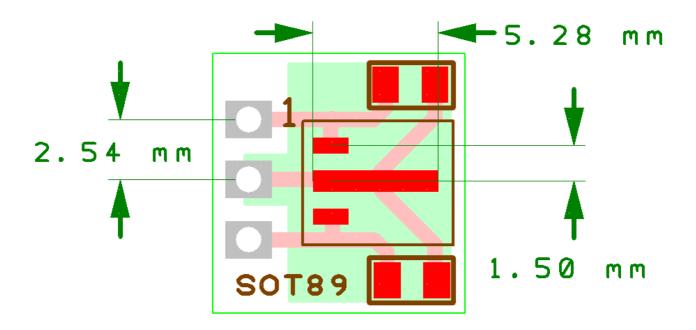

## **Breadboard adapter for SOT89 devices:**

**PCB dimensions:** 12 x 11.3 x 1,5 mm

Our reference: 03172A

**Product description:** Breadboard adapter for SOT89 devices.

Accept a single row connectors with 2,54 mm pitch: is breadboard compatible.