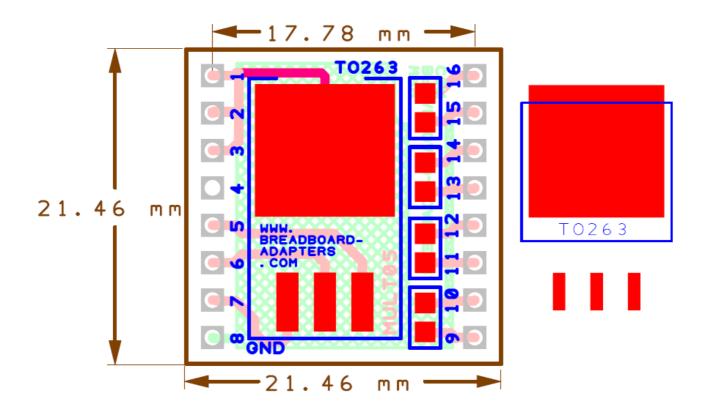

## Breadboard adapter for TO263 (3+1 pin) devices:

**PCB dimensions:** 21,5 x 21,5 x 1,5 mm

## Our reference: MULT05

**Product description:** Breadboard adapter for TO263 package with 3+1 pins , for example power regulators and others. Accept 4x 0805 devices in the same board Accept row connectors with 2,54 mm pitch, breadboard compatible.