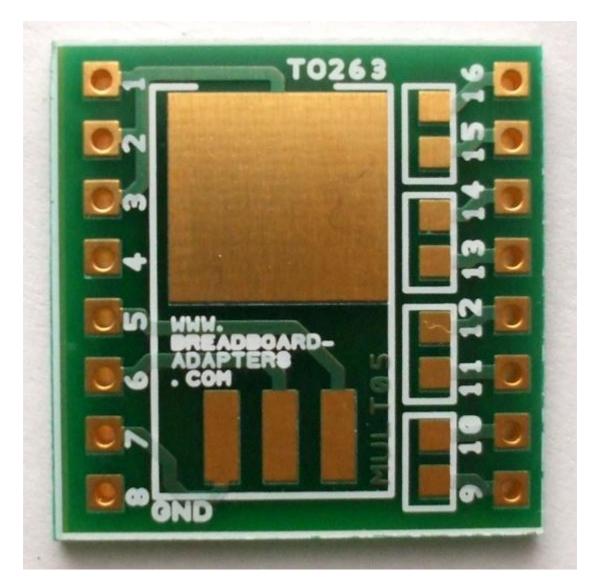

## Our reference: MULT05

**Product description:** Breadboard adapter for TO263 package with 3+1 pins , for example power regulators and others. Accept 4x 0805 devices in the same board Accept row connectors with 2,54 mm pitch, breadboard compatible.

**Technology:** Plated through FR4 pcb, with solder mask to avoid shorts between pads when hand soldered, as shown in photo. All holes are plated through.

The surface of pads in this adapter, is chemical gold plated.