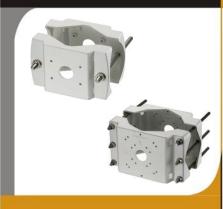

### CI-808 / CI-815

| CI-808                                                                                 |                                      |
|----------------------------------------------------------------------------------------|--------------------------------------|
| Item NO.                                                                               | CI-808 Pole Mount Bracket            |
| Construction                                                                           | Die Cast Al-alloy Material           |
| Bracket Dimensions                                                                     | 182 L x 45 H x 114 W mm              |
| Coating                                                                                | Beige and white epoxy powder coating |
| Max Load.                                                                              | 20KG                                 |
| Packing                                                                                | 18pcs/CTN                            |
| Weight                                                                                 | 1.2KG                                |
| Application Use                                                                        | For pole                             |
| Suitable for poles with diameter 50mm~130mm                                            |                                      |
| Certification:                                                                         | RoHS Compliant/CE                    |
| Fit for different type of camera housing bracket with Stainless tube thread and screws |                                      |

| CI-815                                                                                 |                                      |
|----------------------------------------------------------------------------------------|--------------------------------------|
| Item NO.                                                                               | CI-815 Pole Mount Bracket            |
| Construction                                                                           | Die Cast Al-alloy Material           |
| Bracket Dimensions                                                                     | 277.4 L x 75 H x 168.1 W mm          |
| Coating                                                                                | Beige and white epoxy powder coating |
| Max Load.                                                                              | 30KG                                 |
| Packing                                                                                | 8pcs/CTN                             |
| Weight                                                                                 | 2.4KG                                |
| Application Use                                                                        | For pole                             |
| Suitable for poles with diameter 70 mm to 120mm & 120mm to 230mm                       |                                      |
| Certification:                                                                         | RoHS Compliant/CE                    |
| Fit for different type of camera housing bracket with Stainless tube thread and screws |                                      |