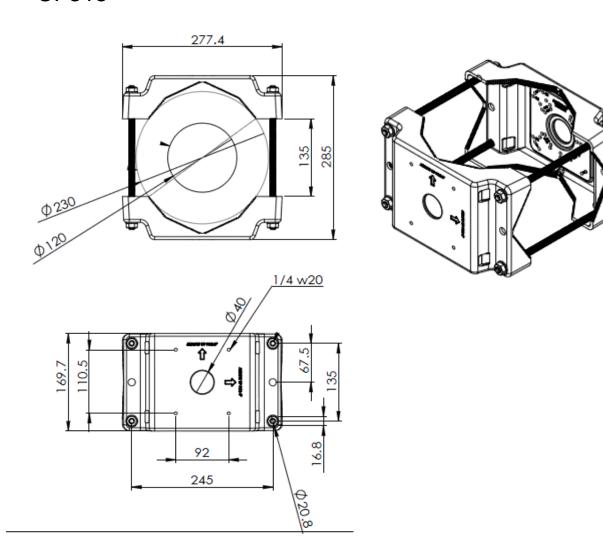

| CI-815                                                                                 |                                      |
|----------------------------------------------------------------------------------------|--------------------------------------|
| Item NO.                                                                               | CI-815 Pole Mount Bracket            |
| Construction                                                                           | Die Cast Al-alloy Material           |
| Bracket Dimensions                                                                     | 277.4 L x 75 H x 168.1 W mm          |
| Coating                                                                                | Beige and white epoxy powder coating |
| Max Load.                                                                              | 30KG                                 |
| Packing                                                                                | 8pcs/CTN                             |
| Weight                                                                                 | 2.4KG                                |
| Application Use                                                                        | For pole                             |
| Suitable for poles with diameter 70 mm to 120mm & 120mm to 230mm                       |                                      |
| Certification:                                                                         | RoHS Compliant/CE                    |
| Fit for different type of camera housing bracket with Stainless tube thread and screws |                                      |

#### CI-815