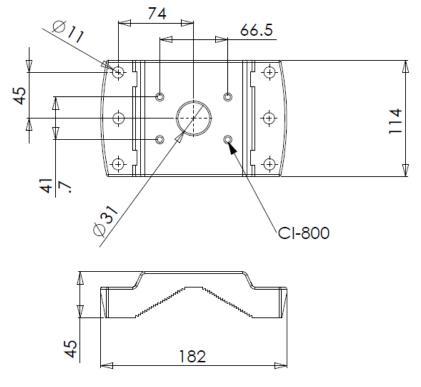

### CI-808 / CI-815

| CI-808                                                                                 |                                      |
|----------------------------------------------------------------------------------------|--------------------------------------|
| Item NO.                                                                               | CI-808 Pole Mount Bracket            |
| Construction                                                                           | Die Cast Al-alloy Material           |
| Bracket Dimensions                                                                     | 182 L x 45 H x 114 W mm              |
| Coating                                                                                | Beige and white epoxy powder coating |
| Max Load.                                                                              | 20KG                                 |
| Packing                                                                                | 18pcs/CTN                            |
| Weight                                                                                 | 1.2KG                                |
| Application Use                                                                        | For pole                             |
| Suitable for poles with diameter 50mm~130mm                                            |                                      |
| Certification:                                                                         | RoHS Compliant/CE                    |
| Fit for different type of camera housing bracket with Stainless tube thread and screws |                                      |

## CI-808