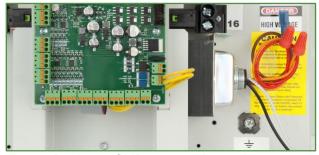

Start

2. Disconnect transformer secondary leads from Controller Board (CB). Remove or reposition Controller Mounting Plate (CMP) assembly. Disconnect transformer primary leads (common and power).

Remove transformer and pass-through terminal.

Remove round knockout. Install transformer\* in round knockout with the mounting feet facing upward.

5. Replace CMP assembly and reconnect transformer secondary leads to CB (polarity of secondary leads is not specific). Reconnect transformer primary (common and power).