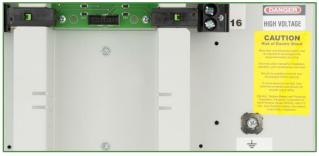

Start

2. Disconnect transformer secondary leads from Controller Board (CB). Remove or reposition Controller Mounting Plate (CMP) assembly. Disconnect transformer primary leads (common and power).

Remove transformer and pass-through terminal.