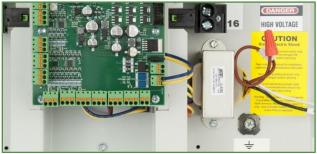

Start

2. Disconnect transformer secondary leads from Controller Board (CB). Remove or reposition Controller Mounting Plate (CMP) assembly. Disconnect transformer primary leads (common and power).

Remove transformer and pass-through terminal.

Remove round knockout. Install transformer\* in round knockout with the mounting feet facing upward.

5. Replace CMP assembly and reconnect transformer secondary leads to CB (polarity of secondary leads is not specific). Reconnect transformer primary (common and power).