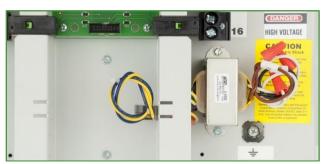

Start

2. Disconnect transformer secondary leads from Controller Board (CB). Remove or reposition Controller Mounting Plate (CMP) assembly. Disconnect transformer primary leads (common and power).

Remove transformer and pass-through terminal.

Remove round knockout. Install transformer\* in round knockout with the mounting feet facing upward.

5. Replace CMP assembly and reconnect transformer secondary leads to CB (polarity of secondary leads is not specific). Reconnect transformer primary (common and power).