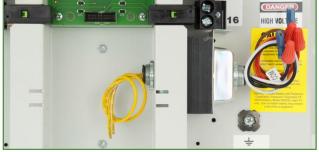

Start

2. Disconnect transformer secondary leads from Controller Board (CB). Remove or reposition Controller Mounting Plate (CMP) assembly. Disconnect transformer primary leads (common and power).

Remove transformer and pass-through terminal.