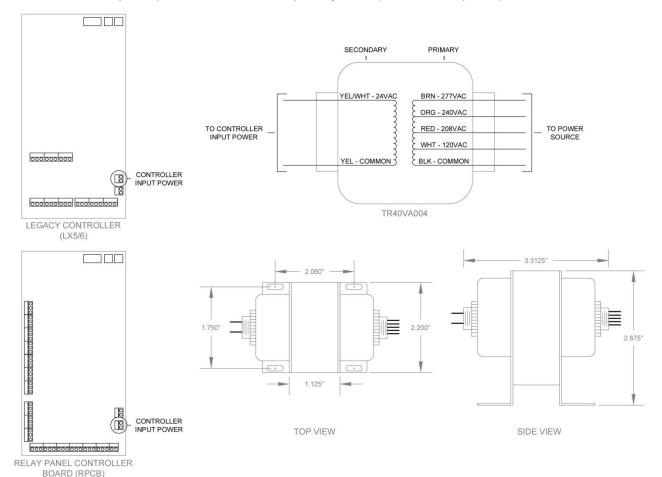

## Tech Note 121213\_01

Date: December 12, 2013

Subject: Transformer Replacement

Retrofit Interior (RI) and Retrofit Kit (RK) Replacement Transformer (TR40-RE) **Product:** 

Recommended Replacement Procedure Note:

> Caution: RI and RK require isolated transformers. Use of center tap or similar transformer will damage components.

1. Remove existing transformer.

2. Mount new transformer (RIB Transformer Part Number TR40VA004).

Terminate transformer secondary leads to controller (polarity of secondary leads is not specific). Connect transformer primary leads (common and power).