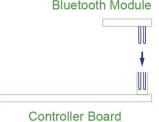

2. Insert Bluetooth Module into the Bluetooth Port on the Controller Board.

a. Verify the 12 pins on the Bluetooth Module are seated properly.

Caution: Incorrect pin alignment may damage the Controller Board

- b. Check for correct orientation of the Bluetooth Module.
- 3. Turn the Controller Board Power Switch on.