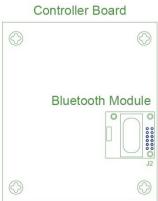

## Tech Note 100713\_01

Date: October 7, 2013

Subject: Bluetooth Module Installation

**Product:** Zone Controller (ZC)

Note: Recommended Installation Procedure

1. Turn the Controller Board Power Switch off.

2. Insert Bluetooth Module into the Bluetooth Port on the Controller Board.

a. Verify the 12 pins on the Bluetooth Module are seated properly.

Caution: Incorrect pin alignment may damage the Controller Board

- b. Check for correct orientation of the Bluetooth Module.
- 3. Turn the Controller Board Power Switch on.