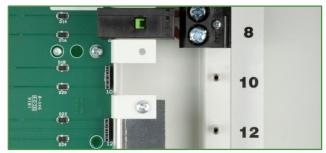

Start

Remove relay blank.

Install LTR by inserting the Relay Pins in the corresponding plug on the Relay Interface Board. Then gently press the LTR towards center and back of the panel until the LTR Mounting Hole seats over the mounting stud.

- Secure LTR with the LTR Fastener. DO NOT exceed 5 in-lbs when tightening.
- 5. After inserting wire into LTR, torque each Screw Terminal to 36 in-lbs.