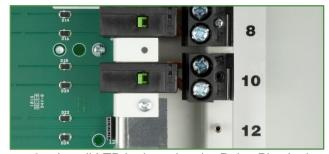

Start

Remove relay blank.

Install LTR by inserting the Relay Pins in the corresponding plug on the Relay Interface Board. Then gently press the LTR towards center and back of the panel until the LTR Mounting Hole seats over the mounting stud.

- Secure LTR with the LTR Fastener. DO NOT exceed 5 in-lbs when tightening.
- 5. After inserting wire into LTR, torque each Screw Terminal to 36 in-lbs.