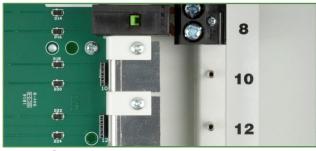

Start

Remove relay blank.

Install LTR by inserting the Relay Pins in the corresponding plug on the Relay Interface Board. Then gently press the LTR towards center and back of the panel until the LTR Mounting Hole seats over the mounting stud.

- Secure LTR with the LTR Fastener. DO NOT exceed 5 in-lbs when tightening.
- 5. After inserting wire into LTR, torque each Screw Terminal to 36 in-lbs.