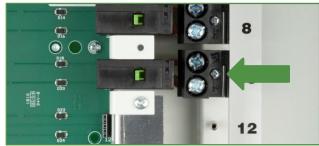

- Secure LTR with the LTR Fastener. DO NOT exceed 5 in-lbs when tightening.
- 5. After inserting wire into LTR, torque each Screw Terminal to 36 in-lbs.