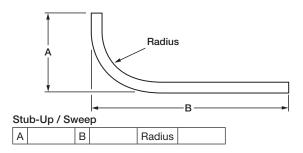

## **Calconduit**

### Rigid Conduit, Rigid & EMT Fittings

Please fill out the form and fax to (562) 803-9883 or scan and e-mail to quoteddesk@calconduit.com

#### CALCONDUIT ... THE BENDING EXPERTS

When presented a project with special requirements, our bending specialists have the experience to produce conduit runs from complex layouts with a turnaround time that meets your schedule. Calconduit has been providing distributors and their customers with special radius sweeps and custom bends for nearly three decades. Whether it's a standard or special requirement, think Calconduit.





\*Dimension chart for special bends available on calconduit.com

# Kick A B C Degrees (Optional)



### **Standard Threading & Bending**

- Available in galvanized and aluminum rigid and EMT
- Diameters 1/2" 6" galvanized and aluminum rigid
- Diameters 1/2" 4" EMT

### **Special Large-Radii Bending Capabilities**

- Custom segment bends (11-1/4° 15° 22-1/2° 30° 60°) in a variety of radii
- Large diameter and difficult-to-field bend stubs and offsets
- Large diameter special length nipples

### **Commitment to Customers**

Calconduit is dedicated to providing customers with quality steel conduit and fittings that meet industry standards and are delivered on a timely basis. We rely on direct personal service, fast response to quotations with competitive pricing and performance to keep cust