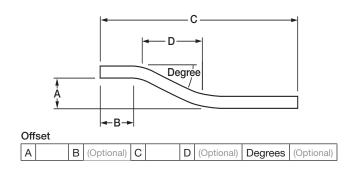

## **Calconduit**

### Rigid Conduit, Rigid & EMT Fittings

Please fill out the form and fax to (562) 803-9883 or scan and e-mail to quoteddesk@calconduit.com

#### CALCONDUIT ... THE BENDING EXPERTS

When presented a project with special requirements, our bending specialists have the experience to produce conduit runs from complex layouts with a turnaround time that meets your schedule. Calconduit has been providing distributors and their customers with special radius sweeps and custom bends for nearly three decades. Whether it's a standard or special requirement, think Calconduit.





\*Dimension chart for special bends available on calconduit.com

# Kick A B C Degrees (Optional)



### **Standard Threading & Bending**

- Available in galvanized and aluminum rigid and EMT
- Diameters 1/2" 6" galvanized and aluminum rigid
- Diameters 1/2" 4" EMT

### **Special Large-Radii Bending Capabilities**

- Custom segment bends (11-1/4° 15° 22-1/2° 30° 60°) in a variety of radii
- Large diameter and difficult-to-field bend stubs and offsets
- Large diameter special length nipples

### **Commitment to Customers**

Calconduit is dedicated to providing customers with quality steel conduit and fittings that meet industry standards and are delivered on a timely basis. We rely on direct personal service, fast response to quotations with competitive pricing and performance to keep cu