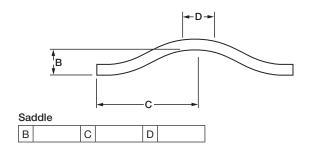

## **Calconduit**

### Rigid Conduit, Rigid & EMT Fittings

Please fill out the form and fax to (562) 803-9883 or scan and e-mail to quoteddesk@calconduit.com

#### CALCONDUIT ... THE BENDING EXPERTS

When presented a project with special requirements, our bending specialists have the experience to produce conduit runs from complex layouts with a turnaround time that meets your schedule. Calconduit has been providing distributors and their customers with special radius sweeps and custom bends for nearly three decades. Whether it's a standard or special requirement, think Calconduit.





\*Dimension chart for special bends available on calconduit.com

# Kick A B C Degrees (Optional)



### **Standard Threading & Bending**

- Available in galvanized and aluminum rigid and EMT
- Diameters 1/2" 6" galvanized and aluminum rigid
- Diameters 1/2" 4" EMT

### **Special Large-Radii Bending Capabilities**

- Custom segment bends (11-1/4° 15° 22-1/2° 30° 60°) in a variety of radii
- Large diameter and difficult-to-field bend stubs and offsets
- Large diameter special length nipples

### **Commitment to Customers**

Calconduit is dedicated to providing customers with quality steel conduit and fittings that meet industry standards and are delivered on a timely basis. We rely on direct personal service, fast response to quotations with competitive pricing and performance to keep customers coming back.

- 24 72 hour turn-around on most production runs and specials
- Competitive pric