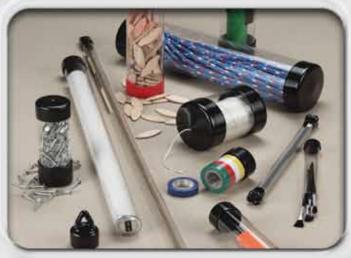

**Storage Applications** – From nuts and bolts to saw blades and screwdrivers, ClearView tubing keeps everything organized for storage and clearly visible for quick identification.

**Packaging Applications** – For eye-catching displays, anything goes in ClearView tubing, making it ideal for retail and advertising specialties.

**Shipping/Mailing Applications** — ClearView tubing is strong enough to withstand the rigors of shipping, keeping your important documents and other items safe in transit. ClearView tubes are lighter than paper tubes yet durable, making them the right choice for all of your direct mail, advertising and promotional campaigns.