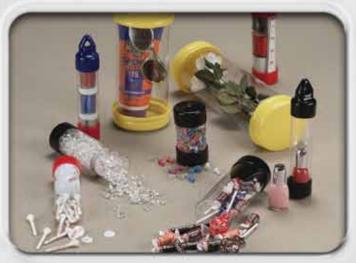

**Storage Applications** – From nuts and bolts to saw blades and screwdrivers, ClearView tubing keeps everything organized for storage and clearly visible for quick identification.

**Packaging Applications** – For eye-catching displays, anything goes in ClearView tubing, making it ideal for retail and advertising specialties.