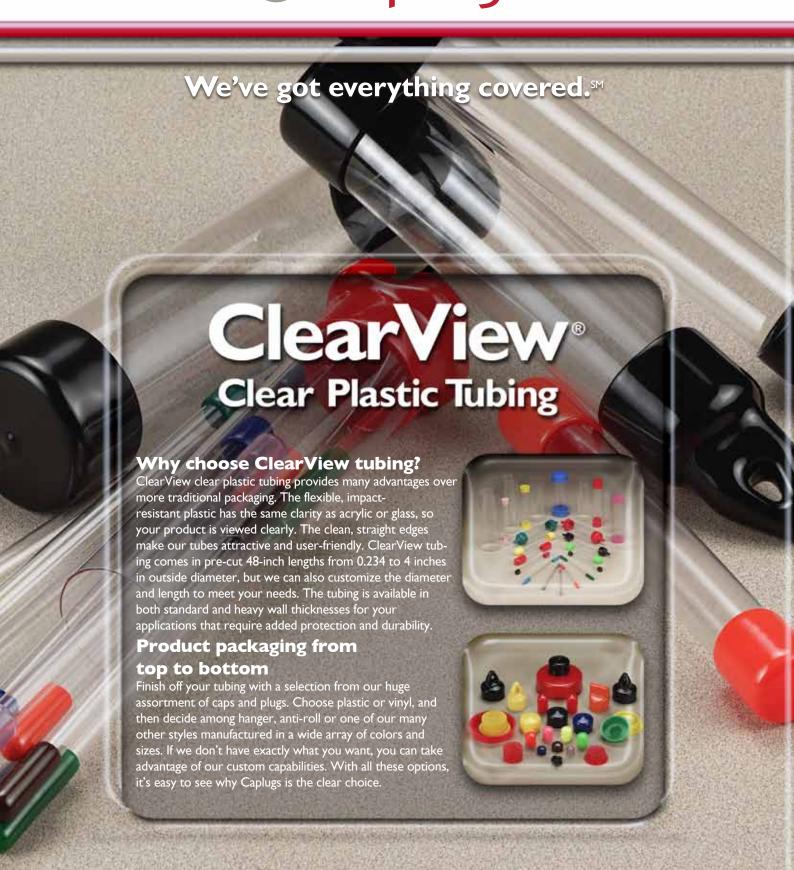

## We have a ClearView of your packaging needs.

ClearView plastic tubing is made of durable PETG and is manufactured completely in-house by Caplugs. We use state-of-the-art extrusion and quality control equipment to ensure the highest levels of consistency and quality.