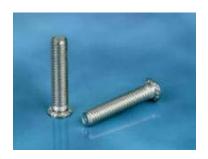

## **New Large Self-Clinch Studs for Heavy Duty Use**

Captive offers CH Series large, flush-head, self-clinching studs for rugged applications. They are available in 3/8-16 inch and M10 metric thread sizes, in carbon steel and stainless steel material.

The studs are ideal where extra strength and durability is required regarding pushout and torque-out performance. They provide a strong, permanently attached flush head assembly in materials as thin as .093 in. (2.4 mm).