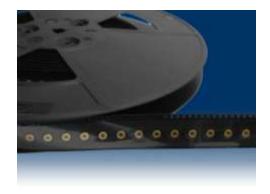

## New Reel Mounted Spacers and Nuts

Captive Series CRM Reel Mounted Spacers and Threaded Nuts provide a low-installed-cost solution for surface mount hardware.

The fasteners are fed from the recyclable reel using standard "pick and place" equipment and oriented prior to the reflow soldering operation. The 13-inch reel is available with 12 to 44 mm width tape, depending on part length, and is supplied with a polymide patch for vacuum pick-up, conforming to EIA-481 specifications.

The carbon steel fasteners have a coated electro-tin plating and are available in common inch and metric sizes. The automated installation of surface mount fasteners provides high speed placement and results in minimal handling, guarding against damage to the PC Boards.