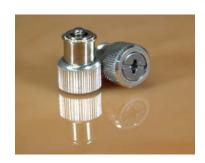

The preassembled panel fasteners consist of a carbon steel base with stainless steel screw and aluminum knob, which are available in a range of inch and metric thread sizes.

The head style is available in a knurled or smooth version, which allows the fastener to be tightened by hand or cross recess screwdriver. The spring-loaded screw projects outward, acting as a flag when unfastened and provides a low profile when secure. The base design has a collar that provides a mechanical stop when installed in the panel.

## PS PANEL FASTENER