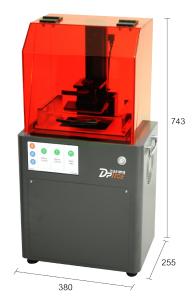

## **Technical Specification**

| Build-size              | 110 X 82 X 200 mm                 |
|-------------------------|-----------------------------------|
| X,Y Resolution          | 237 PPI                           |
| Layer thickness<br>(mm) | 0.025, 0.05, 0.075, 0.1 (4 steps) |
| Resolution              | 1024 X 768 (4:3)                  |
| System control          | Embedded/Built-in touch display   |
| Software                | Carima slicer(STL,CWS)            |
| Machine size            | 380 X 255 X 743 mm                |
| Weight                  | 19.5 kg                           |
| Power supply            | AC100~240V, 50/60Hz               |
|                         |                                   |