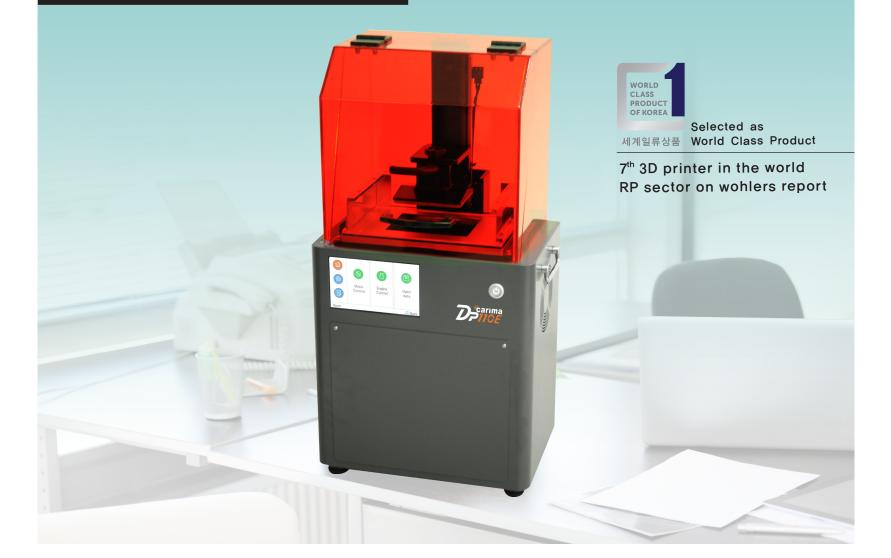

Satisfaction in both price & quality Compact DLP 3D Printer for office

Embedded All-in-one Interface Convenience of a touch display

Compact size, Smart design Easy to operate, Functionality, Reliability

Build height of MAX 200 mm Maximum build size of

110 X 82 X 200(mm)

Fast, Constant production speed Curing an entire layer in one shot Printing several parts at once

High accuracy & precision Save post-processing time, 4 steps of layer thickness

Lowest maintenance cost Offer reasonable material costs and fast customer service