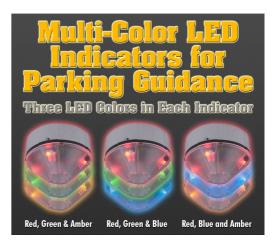

The configuration of the LED colors is completely up to the integrator. Typically, available parking spaces have green LEDs, or blue LEDs in the case of handicapped spaces. Occupied spaces have no illuminated LED. Any occupied space that has 'timed out' illuminates with a red LED (this could provide a solution for cars being 'stored for the winter'). Amber LEDs indicate spaces reserved in advance. In addition to these parking space LED indicators, each space is monitored via our PGS software through the 3-wire network bus.

## **Multi-Color LED Space Indicator Summary:**

- Each indicator type can illuminate in three different colors
- Red/Green/Amber, Red/Green/Blue or Red/Blue/Amber
- Each group is available with an integrated sensor
- LED color is controlled by PC/PLC via Dupline® bus
- LED color controlled directly by the sensor in 2-color mode
- Powered by the Dupline® 3-wire bus