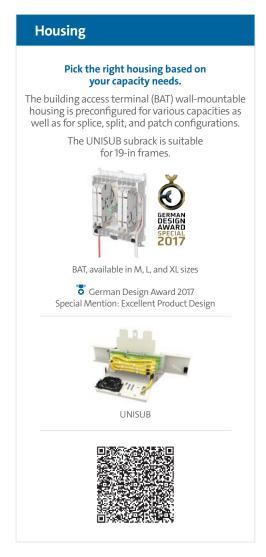

#### **1** Building Distribution

UNISUB UP1126C44JS9LT (available in other configurations)

#### **2** Floor Distribution

BAT with SC APC connectors

#### Semi-Connectorised

BAT-MGE-0046C-104-EMEA (1x4 splitter)

BAT-MGE-0086C-108-EMEA (1x8 splitter)

BAT-MGE-0166C-116-EMEA (1x16 splitter)

BAT-LGE-0326C-132-EMEA (1x32 splitter)

BAT-LGE-0326C-232-EMEA (2x32 splitter)

#### **Spliced**

BAT-MGE-00400-104-EMEA (1x4 splitter)

BAT-MGE-00800-108-EMEA (1x8 splitter)

BAT-MGE-01600-116-EMEA (1x16 splitter)

BAT-LGE-03200-132-EMEA (1x32 splitter)

BAT-LGE-03200-232-EMEA (2x32 splitter)