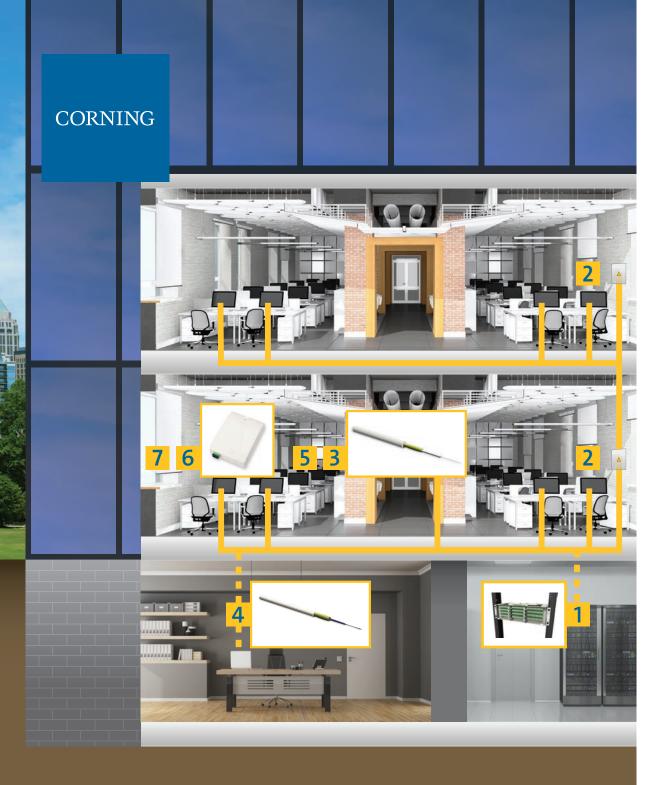

# Passive Optical LAN

#### **1** Building Distribution

UNISUB UP1126C44JS9LT (available in other configurations)

#### **2** Floor Distribution

BAT with SC APC connectors

#### Semi-Connectorised

BAT-MGE-0046C-104-EMEA (1x4 splitter)

BAT-MGE-0086C-108-EMEA (1x8 splitter)

BAT-MGE-0166C-116-EMEA (1x16 splitter)

BAT-LGE-0326C-132-EMEA (1x32 splitter)

BAT-LGE-0326C-232-EMEA (2x32 splitter)

#### **Spliced**

BAT-MGE-00400-104-EMEA (1x4 splitter)

BAT-MGE-00800-108-EMEA (1x8 splitter)

BAT-MGE-01600-116-EMEA (1x16 splitter)

BAT-LGE-03200-132-EMEA (1x32 splitter)

BAT-LGE-03200-232-EMEA (2x32 splitter)

#### **3** Horizontal Cabling

Fibre Optic Drop Cable with zero-bend-loss fibre 001U3Z-36525EWH 2.4 mm 001U3Z-36825EWH 3.7 mm 001U3Z-36925EWH 4.8 mm

#### 4 Vertical Cabling

MIC<sup>™</sup> Cable, 4 fibres 004Z8Z-32125E2G

Central Tube Cable, 4 fibres 004EEU-13122A2G (other fibre counts available)

#### 5 Connectorisation

SC APC Connectors 95-200-44

UniCam™ High-Performance Tool Kit TKT-UNICAM-PFC

#### 6 Telecommunications Wall Outlet

Small Wall Terminal SWT4-1-6C000-SF0BW-S

#### **7** Connection to Active Device

Patch Cord, SC APC to SC APC, 1 m 444401R3Z31001M (available in other lengths)