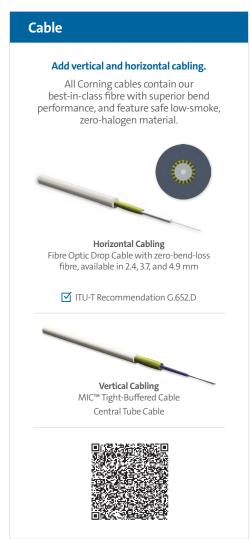

#### **3** Horizontal Cabling

Fibre Optic Drop Cable with zero-bend-loss fibre 001U3Z-36525EWH 2.4 mm 001U3Z-36825EWH 3.7 mm 001U3Z-36925EWH 4.8 mm

#### 4 Vertical Cabling

MIC<sup>™</sup> Cable, 4 fibres 004Z8Z-32125E2G

Central Tube Cable, 4 fibres 004EEU-13122A2G (other fibre counts available)