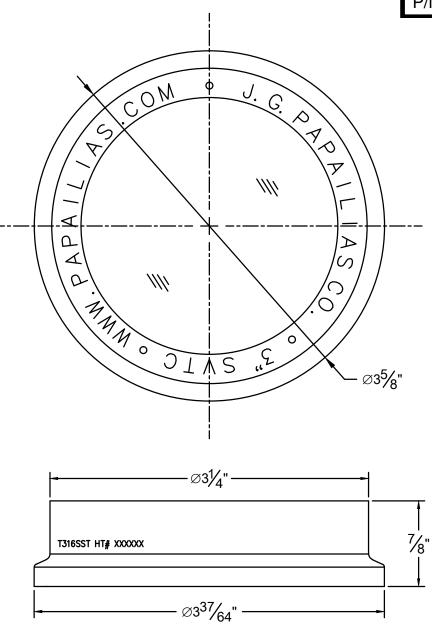

Notes:

- 1. 3" Tri-Clamp Sanitary Clamp Stye Ends
- 2. Attaches to Standard 3" Clamp Style [Tri-Clamp or Equal] Heavy Wall Tank Welding Ferrules.
- 3. Maximum Standard Pressure Rating: 150PSIG
- 4. Maximum Standard Temperature Rating: 500°F
- 5. Standard Lens Ring Housing: T316 Stainless Steel
- 6. Standard Lens Material: Tempered Borosilicate [Non-Glass Materials available upon request]
- 7. Tank Welding Ferrule, Clamp and Seal Gaskets Supplied by Others or Separately.

| UNLESS OTHERWISE NOTED:<br>DIMENSIONS ARE IN INCHES<br>DIMENSIONS SYMMETRICAL ABOUT<br>CENTERLINES.<br>BREAK CORNERS.<br>REMOVE BURRS.<br>CAST FILLET RADII: 1/8"R<br>CAST CORNER RADII: 1/16"R | UNLESS OTHERWISE NOTED<br>MACHINING TOLERANCES:<br>FRACTIONS ± 1/64"<br>DECIMALS ± 0.010"<br>ANGLES ± 1/2°<br>FINISH, Ra 125 $\mu$ IN<br>$\odot$ , $\perp$ , //, $\square$ ,O WITHIN 1/64 FIM |         |     |          | 245 PEGASUS AVE, NORTHVALE, NJ 07647   [201]767-4027 WWW.PAPAILIAS.COM<br>P/N: 3"SVTC/316L/TBS<br>3"Ø SANITARY CLAMP-STYLE SIGHT GLASS |                 |      |               |              |     |
|-------------------------------------------------------------------------------------------------------------------------------------------------------------------------------------------------|-----------------------------------------------------------------------------------------------------------------------------------------------------------------------------------------------|---------|-----|----------|----------------------------------------------------------------------------------------------------------------------------------------|-----------------|------|---------------|--------------|-----|
| THIS DRAWING IS THE SOLE PROPERTY OF THE<br>PAPAILIAS COMPANY, INC. AND NEITHER THE<br>DOCUMENT NOR THE INFORMATION CONTAINED<br>HEREIN SHALL BE COPIED, REPRODUCED,                            |                                                                                                                                                                                               | DRAWN:  | GCP | 12/08/06 | SIZE                                                                                                                                   | CODE IDENT. NO. |      | DRAWING NO.   |              | REV |
|                                                                                                                                                                                                 |                                                                                                                                                                                               | CHKED:  | RPS | 12/08/06 | A                                                                                                                                      |                 |      | 01J080D2      |              | 0   |
| DISCLOSED OR TRANSFERRED, EXCEPT<br>AUTHORIZED IN WRITING.                                                                                                                                      | AS                                                                                                                                                                                            | APPRED: | RPS | 12/08/06 | SCALE: 1:1                                                                                                                             |                 | WGT: | 8 LBS (4 KGS) | SHEET 1 OF 1 |     |