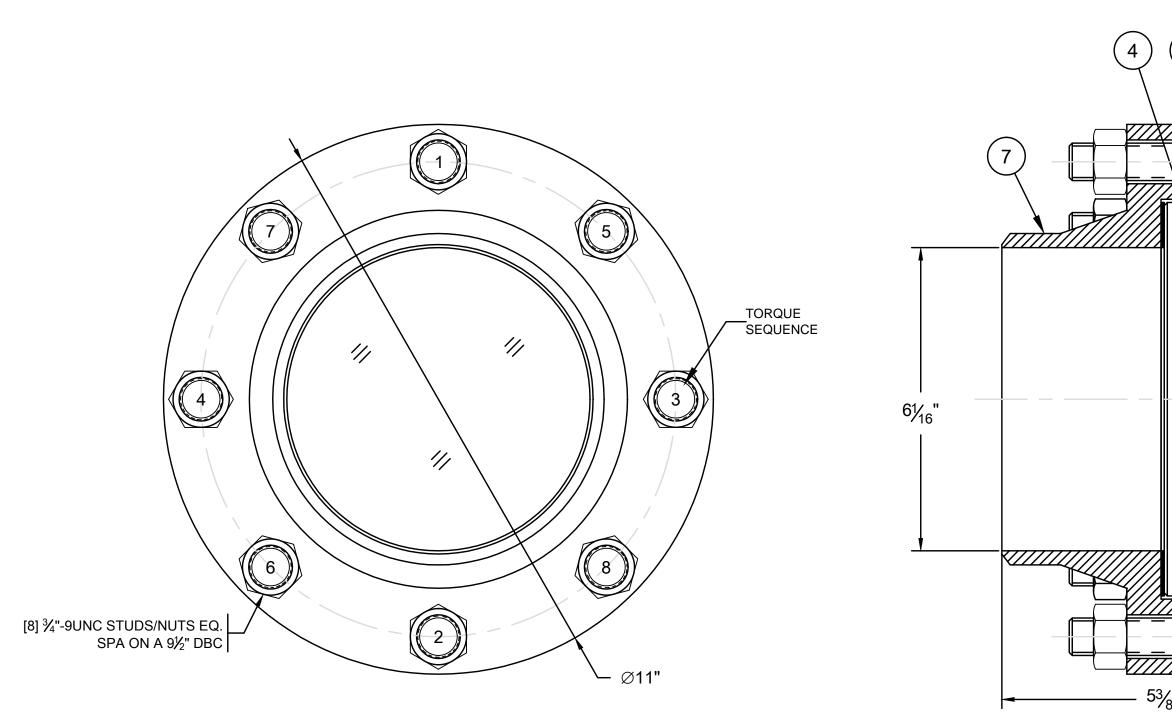

## Notes:

[1] Certified Mill Test Reports are included for Lens Retainer [SYM#3] and Weld Pad [SYM#7].

[2] "Certificate of Conformance" stating compliance with drawing and sales order documents available upon request at time of order.

[3] It is the vessel fabricator's responsibility to verify that the weld pad offers sufficient reinforcement for the particular application.

[4] Read and Understand Installation and maintenance manual before installation or service. Tighten fasteners in small increments to the values shown below following torque sequence shown do not exceed a maximum 3ft/lbs difference at anytime.

| MODEL#  | MAX. PRESSURE | ELASTOMERS | EXPANDED PTFE | GRAPHITE |
|---------|---------------|------------|---------------|----------|
| 6"NW-BW | 150PSI/FV     | 16 FT/LB   | 21 FT/LB      | 19 FT/LB |

|                                                                                                                                                                                                                                                                                                                                                                                                                                                                                                                                                                                                                                                                                                                                                                                                                                                                                                                                                                                                                                                                                                                                                                                                                                                                                                                                                                                                                                                                                                                                                                                                                                                                                                                                                                                                                                                                                                                                                            | $\frown$    | (                                                         | 4                   | 3       | 2     |                           |                                                       | ATE APPROVED<br>-13 GCP                  |
|------------------------------------------------------------------------------------------------------------------------------------------------------------------------------------------------------------------------------------------------------------------------------------------------------------------------------------------------------------------------------------------------------------------------------------------------------------------------------------------------------------------------------------------------------------------------------------------------------------------------------------------------------------------------------------------------------------------------------------------------------------------------------------------------------------------------------------------------------------------------------------------------------------------------------------------------------------------------------------------------------------------------------------------------------------------------------------------------------------------------------------------------------------------------------------------------------------------------------------------------------------------------------------------------------------------------------------------------------------------------------------------------------------------------------------------------------------------------------------------------------------------------------------------------------------------------------------------------------------------------------------------------------------------------------------------------------------------------------------------------------------------------------------------------------------------------------------------------------------------------------------------------------------------------------------------------------------|-------------|-----------------------------------------------------------|---------------------|---------|-------|---------------------------|-------------------------------------------------------|------------------------------------------|
| TORQUE<br>SEQUENCE                                                                                                                                                                                                                                                                                                                                                                                                                                                                                                                                                                                                                                                                                                                                                                                                                                                                                                                                                                                                                                                                                                                                                                                                                                                                                                                                                                                                                                                                                                                                                                                                                                                                                                                                                                                                                                                                                                                                         |             |                                                           |                     |         |       | ]5                        | )                                                     |                                          |
| 6½"                                                                                                                                                                                                                                                                                                                                                                                                                                                                                                                                                                                                                                                                                                                                                                                                                                                                                                                                                                                                                                                                                                                                                                                                                                                                                                                                                                                                                                                                                                                                                                                                                                                                                                                                                                                                                                                                                                                                                        |             |                                                           |                     |         |       |                           |                                                       | D NECK FLG                               |
| Ŭ11"                                                                                                                                                                                                                                                                                                                                                                                                                                                                                                                                                                                                                                                                                                                                                                                                                                                                                                                                                                                                                                                                                                                                                                                                                                                                                                                                                                                                                                                                                                                                                                                                                                                                                                                                                                                                                                                                                                                                                       |             |                                                           | 53/{<br>53/{<br>6-A | 3"      |       |                           | 1 5 CUSH   1 4 LENS   1 3 LENS   16 2 HEX   8 1 THRE  | RETAINER<br>NUT<br>ADED STUD<br>CRIPTION |
| UNLESS OTHERWISE NOTED:MACHINING TOLERANCES:DIMENSIONS ARE IN INCHES.FRACTIONS: + $\frac{1}{2}_4$ DIMENSIONS ARE SYMMETRICALDECIMALS: +/- 0.010ABOUT CENTERLINES.ANGLES: + $\frac{1}{2}_2$ degBREAK CORNERS, REMOVE BURRS.FILLET RADII: $\frac{1}{3}_2$ "RCASTING FILLET RADII $\frac{1}{6}$ "RMACHINED FINISH: RA 1250CAST CORER RADII: $\frac{1}{16}$ "RImage: Machine M | u in        | Rating:<br>1. Max.Tempe<br>glass and ga<br>2. Max. Pressu | asket sele          | ction.  | 245 F | NCO<br>PEGASUS AVE, NORTH | R P O R A T<br>IVALE, NJ 07647   [201]767-4027 WWW.PA | PAILIAS.COM                              |
| ASME CODE CALCULATIONS AND ANY RESULTING ADDITION<br>NEEDED TO REINFORCE SIGHT GLASS OPENING TO MEET A<br>THE RESPONSIBILITY OF THE VESSEL MANUFACTURER.                                                                                                                                                                                                                                                                                                                                                                                                                                                                                                                                                                                                                                                                                                                                                                                                                                                                                                                                                                                                                                                                                                                                                                                                                                                                                                                                                                                                                                                                                                                                                                                                                                                                                                                                                                                                   |             | MODEL#: 6"NW-BW<br>6" 150# WELD NECK STYLE SIGHT GLASS    |                     |         |       |                           | ASS                                                   |                                          |
| THIS DRAWING IS THE SOLE PROPERTY OF THE J.G. PAPAILIAS                                                                                                                                                                                                                                                                                                                                                                                                                                                                                                                                                                                                                                                                                                                                                                                                                                                                                                                                                                                                                                                                                                                                                                                                                                                                                                                                                                                                                                                                                                                                                                                                                                                                                                                                                                                                                                                                                                    |             |                                                           | GCP                 | 9/12/14 | SIZE  | CAGE CODE                 | DRAWING NUMBER                                        | REV                                      |
| AND NEITHER THE DOCUMENT NOR THE INFORMATION CONTAINED HEREIN<br>SHALL BE COPIED, REPRODUCED, DISCLOSED OR TRANSFERRED EXCEPT AS                                                                                                                                                                                                                                                                                                                                                                                                                                                                                                                                                                                                                                                                                                                                                                                                                                                                                                                                                                                                                                                                                                                                                                                                                                                                                                                                                                                                                                                                                                                                                                                                                                                                                                                                                                                                                           |             | CHECKED:                                                  | GCP                 | 9/12/14 | В     | 1Z740                     |                                                       | 0                                        |
| AUTHORIZED IN WRITING BY AN OFFICER OF THE J.G. PAPAILIA                                                                                                                                                                                                                                                                                                                                                                                                                                                                                                                                                                                                                                                                                                                                                                                                                                                                                                                                                                                                                                                                                                                                                                                                                                                                                                                                                                                                                                                                                                                                                                                                                                                                                                                                                                                                                                                                                                   | 5 CU., INC. | APPROVED:                                                 | GCP                 | 9/12/14 | SCALE | EST                       | . WEIGHT: 48 LB [22 KG] SI                            | HEET: 1 OF 1                             |