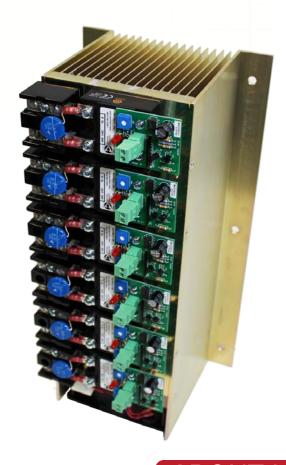

# 1600 SERIES

#### **Multi-Zone Controller**

### **FEATURES**

- 2 to 15 Positions of Control
- 10 to 70 amps of control per position
- Mix SSR modules
- Mix Control boards
- Multiple Controllers:
  - Single Phase, Phase-Angle
  - Single Phase Zero-Cross
  - 2-Leg Zero-Cross
  - 3-Leg Zero-Cross
- Command Signals Isolated from Heatsink
- Command Signals Isolated from High Voltages
- Compact Size
- SCRs & most Circuits are UL Recognized