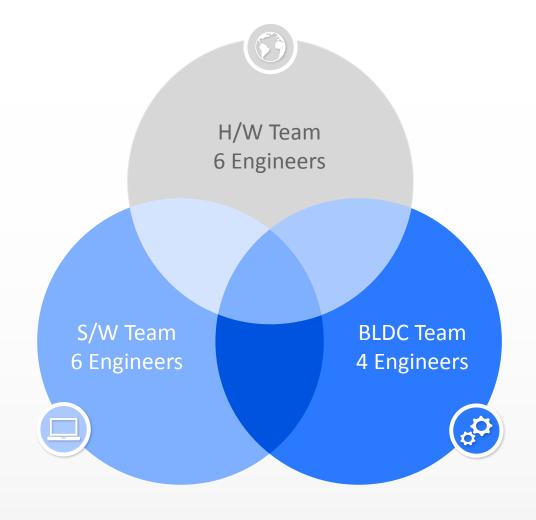

## R&D Group introduction

Group organization & Role

#### Well-organized FAE & Engineering team

Dedicated engineers assigned for the technical support of each supplier.

Secured plenty of experience for development of modules and reference design of various applications, such as BLDC motor control, Induction cooker, BMS, large screen touch, block box, Mira-cast dongle & etc.

Analysis and promotion for the parts by professional's point of view.

Support development F/W or custom-made module for the volume business opportunity.

Faster time to market