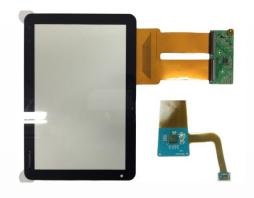

#### Large screen touch module

Multi touch support.

7 ~ 15" display.

PCB type standard module