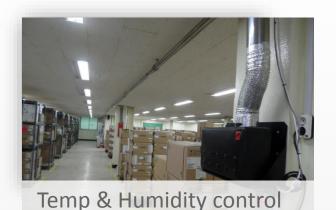

#### Real time monitoring

Monitoring warehouse situation in real time and recording change of temperature and humidity every hours.