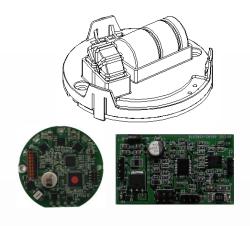

#### **BLDC Motor control module**

BLDC FOC Algrithm

Full power range support

(20-600W)

EWP/EOP/FAN/e-Bike target