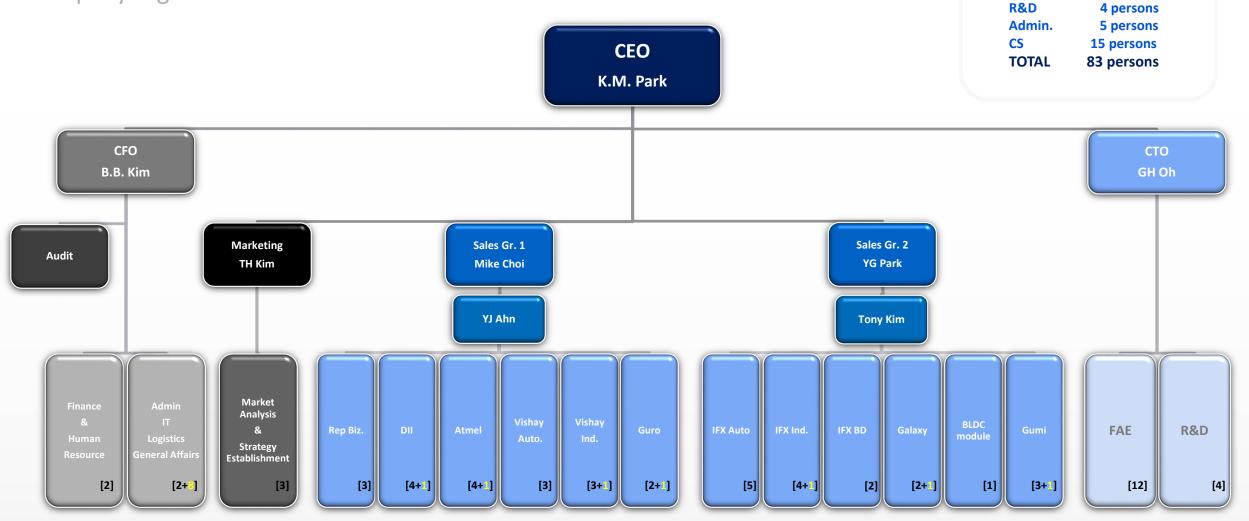

## Organization

Company organization introduction

3 persons

40 persons

4 persons

12 persons

**Executive** Sales

Marketing

FAE