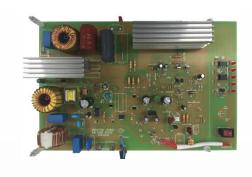

#### **Induction Range**

In put voltage : AC185V ~ AC265V

Out put power : 500W ~ 1KW

Safety protection : OCP, OVP, OTP

EMI regulation compliance