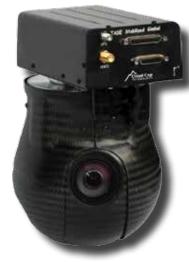

ViewPoint payload software features complete control of TASE payloads - integrated moving map, real-time mosaicing, Path-Track, and video recording

TASE150 Daylight Camera

TASE200
Daylight Camera and LWIR Camera

#### **TASE 150 Mechanical**

Diameter: 4.4 inches (112 mm) Height: 7.0 inches (178 mm) Weight: 1.98 lbs (900 kg)