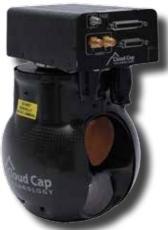

ViewPoint payload software features complete control of TASE payloads - integrated moving map, real-time mosaicing, Path-Track, and video recording

TASE150 Daylight Camera

TASE200
Daylight Camera and LWIR Camera

#### **TASE 200 Mechanical**

Diameter: 4.5 inches (115 mm) Height: 7.5 inches (192 mm) Weight: 2.34 lbs (1.06 kg)