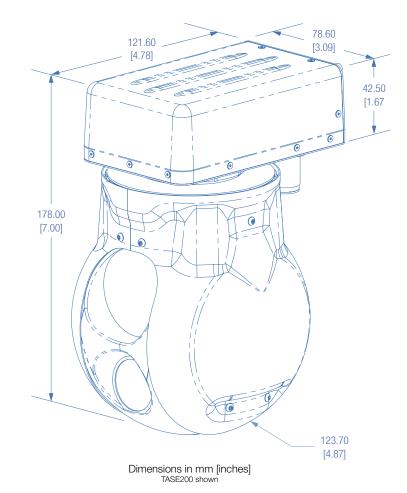

#### **TASE 150 Mechanical**

Diameter: 4.4 inches (112 mm) Height: 7.0 inches (178 mm) Weight: 1.98 lbs (900 kg)

#### **TASE 200 Mechanical**

Diameter: 4.5 inches (115 mm) Height: 7.5 inches (192 mm) Weight: 2.34 lbs (1.06 kg)