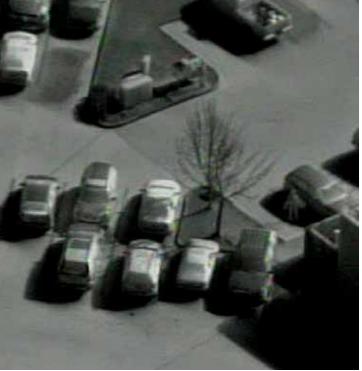

# Cloud Cap Technology TASE150 / TASE200 Compact Lightweight Daylight / IR Imaging

The TASE150 and TASE200 are compact, light weight, low cost daylight and IR payloads designed to satisfy the increasing demand for applications that require installation flexibility and light weight. At just 1.98 and 2.3 pounds, the TASE150 and TASE200 feature industry leading Size Weight and Power (SWaP), operator friendly software interfaces, and onboard GPS/INS with integrated geo pointing.

### **Key Features**

Full motion EO and 640 x 480 LWIR imager

Onboard GPS/INS - no external IMU needed for geo-pointing

Common control and operator interface across TASE family

External video processing unit provides target tracking, scene steering and electronic image stabilization