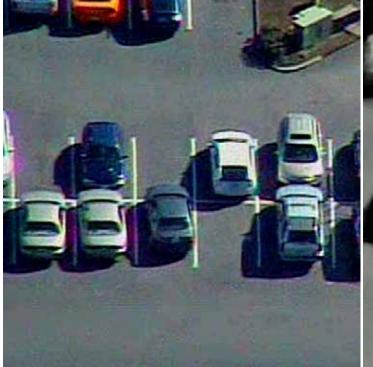

# Cloud Cap Technology TASE150 / TASE200 Compact Lightweight Daylight / IR Imaging

The TASE150 and TASE200 are compact, light weight, low cost daylight and IR payloads designed to satisfy the increasing demand for applications that require installation flexibility and light weight. At just 1.98 and 2.3 pounds, the TASE150 and TASE200 feature industry leading Size Weight and Power (SWaP), operator friendly software interfaces, and onboard GPS/INS with integrated geo pointing.

### **Key Features**

Full motion EO and 640 x 480 LWIR imager

Onboard GPS/INS - no external IMU needed for geo-pointing

Common control and operator interface across TASE family

External video processing unit provides target tracking, scene steering and electronic image stabilization