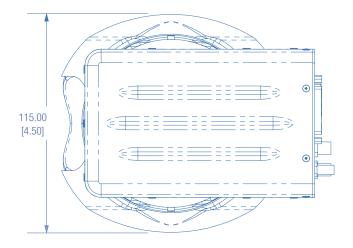

#### **TASE 200 Mechanical**

Diameter: 4.5 inches (115 mm) Height: 7.5 inches (192 mm) Weight: 2.34 lbs (1.06 kg)