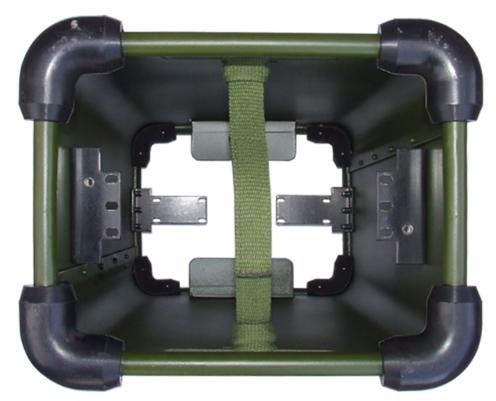

## **Technical Description**

The ruggedized Frame Mount Kit provides a solid protective casing for the ComPact AC/DC Power Supply and allows the ComPact to be quickly deployed in environments outside of a vehicle or shelter.

The Frame Mount Kit has integrated handles for easy pick-up and carrying. It also comes with a velcro strap to keep cables in place. A bumper replacement kit is available.

The Frame Mount Kit is suitable for ComPact 1200 and 2400 series power supplies and battery chargers.

| Color        | Dark Green, MGK-93                                                         |
|--------------|----------------------------------------------------------------------------|
| Paint        | Teknodur 3830-04                                                           |
| Weight       | 5,9 kg                                                                     |
| Dimensions   | Width: 30.6 cm<br>Height: 24.6 cm<br>Depth: 51.4 cm                        |
| Order number | P600360.007 Frame Mount Kit - ComPact                                      |
| Options      | Frame Mount kit including ComPact 2400<br>AC/DC Power Supply - P600360.015 |
|              | ComPact Frame Mount Bumper<br>replacement kit - P600360.018                |