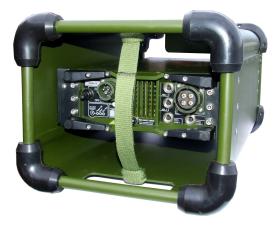

Frame Mount Kit shown with ComPact 2400 AC/DC Power Supply mounted

Specifications subject to change without notice. The information in this document does not form part of any quotation or contract