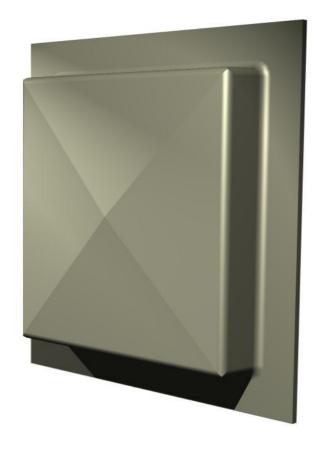

### Mechanical specifications:

| Design            | Wideband antenna structure with loading for better VSWR at lower frequencies. |
|-------------------|-------------------------------------------------------------------------------|
| LxWxH             | 330 x 330 x 60mm                                                              |
| Weight            | 50g                                                                           |
| Finish            | Polyurethane lacquer, grey or colour on request.                              |
| Temperature range | -55 °C, +71 °C; -67 °F, +160 °F                                               |