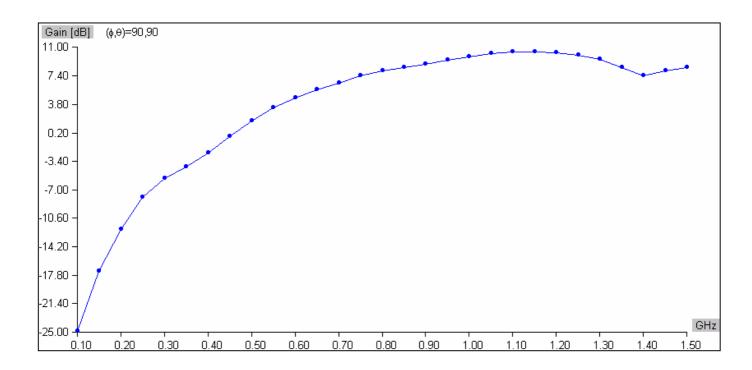

### Electrical specifications:

| Frequency range   | 225 - 1500 MHz<br>30-225MHz with reduced<br>performance |
|-------------------|---------------------------------------------------------|
| VSWR              | < 3.5, see diagram overleaf                             |
| Nominal impedance | 50 ohm                                                  |
| Power rating      | 25 W                                                    |
| Gain              | -10+10dBi, see diagram, overleaf                        |
| Polarization      | Linear                                                  |
| Connector         | to be specified                                         |

**Gain**Calculated with WIPL-D antenna simulation software