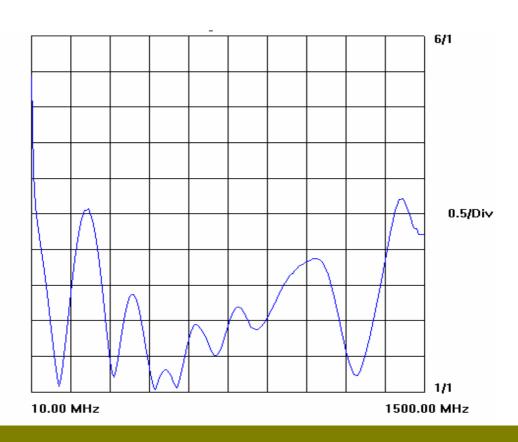

### Electrical specifications:

| Frequency range   | 225 - 1500 MHz<br>30-225MHz with reduced<br>performance |
|-------------------|---------------------------------------------------------|
| VSWR              | < 3.5, see diagram overleaf                             |
| Nominal impedance | 50 ohm                                                  |
| Power rating      | 25 W                                                    |
| Gain              | -10+10dBi, see diagram, overleaf                        |
| Polarization      | Linear                                                  |
| Connector         | to be specified                                         |