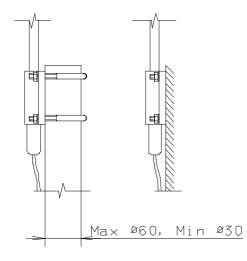

#### **Mounting:**

AV10 is easily mounted to the bulkhead by means of 4 holes in the aluminium bracket, or to a mast or tube with U-bolts. The tube may be horizontal or vertical. The U-bolts in stainless steel, are included. Suitable cable: RG8, RG213 or similar.