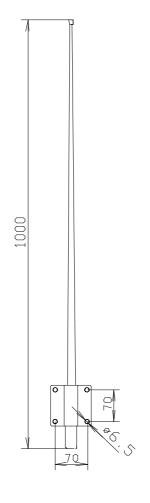

### Mechanical specifications:

| Design            | Centerfed colinear dipole array. Radiating elements completely enclosed in polyurethane foam within a fiberglass tube. Mounting bracket in aluminium. |
|-------------------|-------------------------------------------------------------------------------------------------------------------------------------------------------|
| Height            | 1m (3 ft)                                                                                                                                             |
| Weight            | 1 kg, including U-bolts                                                                                                                               |
| Wind rating       | 55  m/s = 125  mph                                                                                                                                    |
| Finish            | Polyurethane lacquer, white                                                                                                                           |
| Temperature range | -55 0C, +55 0C; -67 0F, +131 0F                                                                                                                       |

#### **Mounting:**

AV10 is easily mounted to the bulkhead by means of 4 holes in the aluminium bracket, or to a mast or tube with U-bolts. The tube may be horizontal or vertical. The U-bolts in stainless steel, are included. Suitable cable: RG8, RG213 or similar.