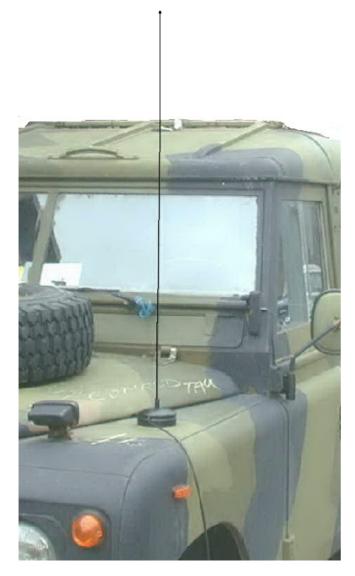

# **COMROD VHF3088SLPM**

# VHF Short Low profile Broadband Antenna with Magnet base

#### Features:

- \* 30 88 MHz
- \* Low profile, stainless steel whip.
- \* Magnet base for fast and flexible mounting.
- \* Designed for operation on all kinds of vehicles with a ferromagnetic surface.
- \* No tuning required

### Mechanical specifications:

| Design            | End fed whip. Stainless steel wipe. |
|-------------------|-------------------------------------|
| Length, mounted   | 1 m                                 |
| Weight            | 980g                                |
| Wind rating       | TBD                                 |
| Finish            | Epoxy powder lacquer, black.        |
| Temperature range | -55 °C, +71 °C; -67 °F, +160 °F     |