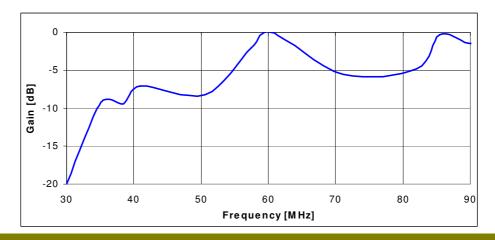

### Electrical specifications:

| Frequency range   | 30 - 88 MHz     |
|-------------------|-----------------|
| VSWR              | <3.5            |
| Nominal impedance | 50 ohm          |
| Power rating      | 50 W pep        |
| Gain              | see diagram     |
| Radiation pattern | Omnidirectional |
| Polarization      | Vertical        |
| Connector         | BNC, 3m cable   |

#### GAIN, relative <sup>1</sup>/<sub>4</sub>λ whip on GP