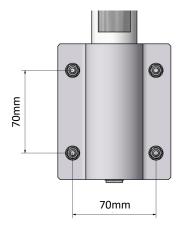

# **Tube or wall mount**

UHF427M is easily mounted to the bulkhead by means of 4 holes in the aluminum bracket, or to a mast or tube with the U-bolts. The tube may be horizontal or vertical. The stainless steel U-bolts are included. Suitable cable: RG58, RG213 or similar.