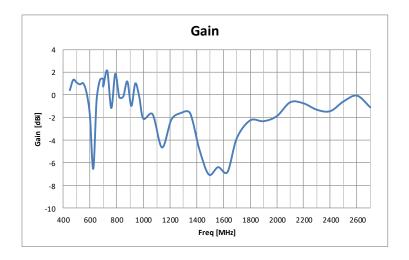

### **Electrical specifications:**

| Frequency range   | 450-470 MHz                             |
|-------------------|-----------------------------------------|
|                   | 698-960 MHz                             |
|                   | 1710-2690 MHz                           |
| VSWR              | 2.5:1 typical (max 3:1)                 |
| Nominal impedance | 50Ω                                     |
| Power rating      | 20W                                     |
| Gain              | Average 1dBi, minimum -3dBi (see curve) |
| Radiation pattern | Omnidirectional                         |
| Polarization      | Vertical                                |
| Connector         | N Type Female                           |

### **Gain Curve**