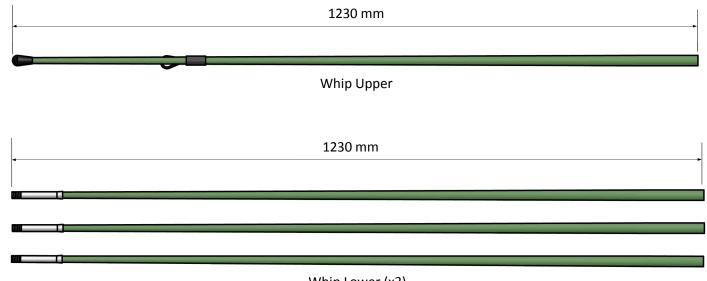

# **Mechanical specifications**

| Design            | End fed whip. Radiating elements completely enclosed in epoxy/fibreglass laminate. Metal parts are brass and stainless steel. |
|-------------------|-------------------------------------------------------------------------------------------------------------------------------|
| Length            | 2 sections: 2.6 m                                                                                                             |
|                   | 4 sections: 4.9 m                                                                                                             |
| Weight            | 4 sections: 4.5 kg                                                                                                            |
| Finish            | Polyurethane lacquer, olive                                                                                                   |
| Temperature range | -55 °C, +71 °C; -67 °F, +160 °F                                                                                               |