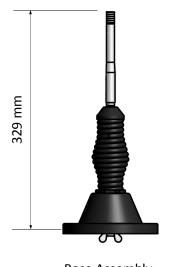

# **Application**

The APX52 is constructed for land mobile services in the HF band 1.6-30 MHz. It consists of four mast sections and a base assembly. The base assembly is equipped with heavy duty spring coil to absorb shocks and to allow for a semi permanent deflection of the antenna when the vehicle is mobile. To reduce visual signature the antenna can also be used with only two sections.