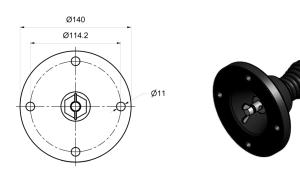

# **Mounting**

The base fits onto a standard NATO four-bolt pattern. An optional six hole pattern is also available.

Standard 4-hole Mounting

RF cable attachment point

Whip Lower (x3)

**Base Assembly** 

Tie-down Kit