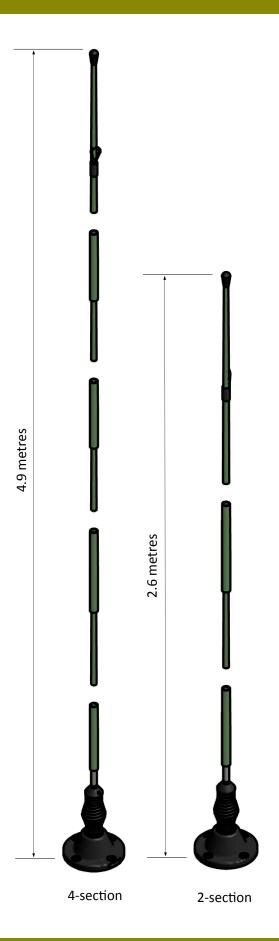

# **Application**

The APX52 is constructed for land mobile services in the HF band 1.6-30 MHz. It consists of four mast sections and a base assembly. The base assembly is equipped with heavy duty spring coil to absorb shocks and to allow for a semi permanent deflection of the antenna when the vehicle is mobile. To reduce visual signature the antenna can also be used with only two sections.

# **Mechanical specifications**

| Design            | End fed whip. Radiating elements completely enclosed in epoxy/fibreglass laminate. Metal parts are brass and stainless steel. |
|-------------------|-------------------------------------------------------------------------------------------------------------------------------|
| Length            | 2 sections: 2.6 m                                                                                                             |
|                   | 4 sections: 4.9 m                                                                                                             |
| Weight            | 4 sections: 4.5 kg                                                                                                            |
| Finish            | Polyurethane lacquer, olive                                                                                                   |
| Temperature range | -55 °C, +71 °C; -67 °F, +160 °F                                                                                               |