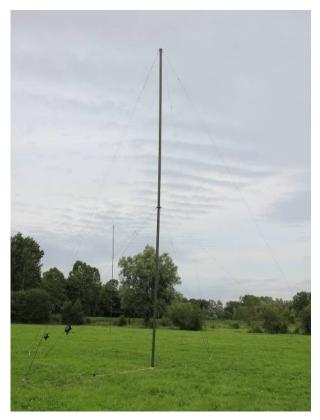

e for permanent installations (see diagram)
- Easily installed by two people
- Mast can be quickly lowered to provide easy and quick access to the top load (hinged base supplied as standard).
- The mast is frangible and so usable on airfields in case of a collision with an airplane.
- Top interface can be adapted to suit the client top load

Comrod France, Chemin des Hamaides, BP10119, 59732 Saint Amand Les Eaux, France Tel +33 3 27 22 85 50 • Fax +33 3 27 22 85 55 • Email: sales@comrod.fr

## **Specification**

| Height             | 10 m    |
|--------------------|---------|
| Mast Sections      | 7       |
| Mast weight        | ~ 50 kg |
| Maximum headload * | 10 kg   |
| People to erect    | 2       |
| Mounting time      | 60 mins |

\* Subject ground conditions



Hinged baseplate



Mast fully deployed

# **Options**



Mast can be raised or lowered safely using the optional gin-pole and pulley

Comrod France, Chemin des Hamaides, BP10119, 59732 Saint Amand Les Eaux, France Tel +33 3 27 22 85 50 • Fax +33 3 27 22 85 55 • Email: sales@comrod.fr

#### www.comrod.com

Specifications subject to change without notice. The information in this document does not form part of any quotation or contract

### **Top Mounting Options**

Two top mounting options are available to suite the customer top load. Standard aluminium tube mountings can be supplied as shown below.



### **Stake & Anchor Options**



Simple Stake

Temporary or semi-permanent installation



Ground Anchor

Hammer-in for permanent installations Concrete Anchor

For permanent installations

Comrod France, Che