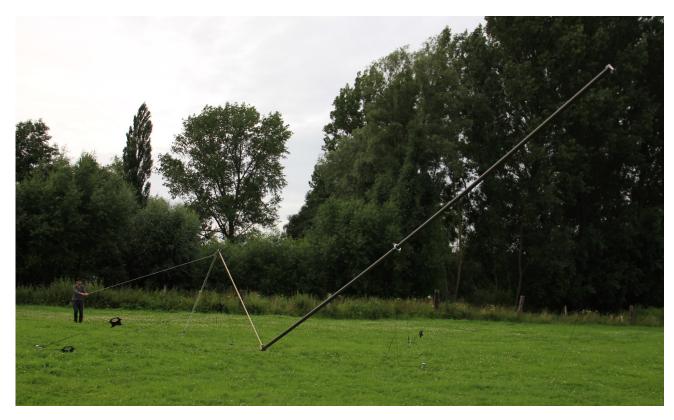

# **Options**

Mast can be raised or lowered safely using the optional gin-pole and pulley

Comrod France, Chemin des Hamaides, BP10119, 59732 Saint Amand Les Eaux, France Tel +33 3 27 22 85 50 • Fax +33 3 27 22 85 55 • Email: sales@comrod.fr