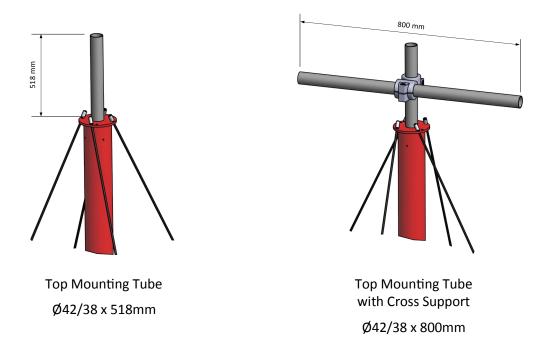

### **Top Mounting Options**

Two top mounting options are available to suite the customer top load. Standard aluminium tube mountings can be supplied as shown below.