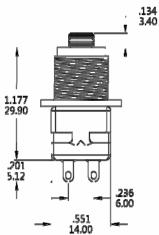

### **Specifications**

Contact resisitance: 10mΩ MAX Insulation force: Push force: 2000±500g Pull force :2100±600g Total travel: 2±0.2mm

Operating life:

Electornics life:4A,24VDC,10 000 Cycles Mechanical life: 6-8 Operation cycles per minute,100,000 Cycles Operating temperature: -40±3°C(96 hours)to + 85±3°C (96 hours) Dielectric strength: 1,000V RMS 50HZ min. Between terminals

#### **CAP** is optional

.500 12.70

**Dimension** 

6.748 ¢19.00

DAILYWELL