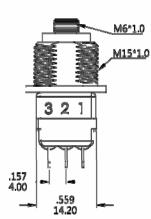

### **Specifications**

Contact resisitance: 10mΩ MAX Insulation force: Push force: 2000±500g Pull force :2100±600g Total travel: 2±0.2mm

Operating life:

Electornics life:4A,24VDC,10 000 Cycles Mechanical life: 6-8 Operation cycles per minute,100,000 Cycles Operating temperature: -40±3°C(96 hours)to + 85±3°C (96 hours) Dielectric strength: 1,000V RMS 50HZ min. Between terminals

#### **CAP** is optional

.500 12.70

**Dimension** 

6.748 ¢19.00

DAILYWELL