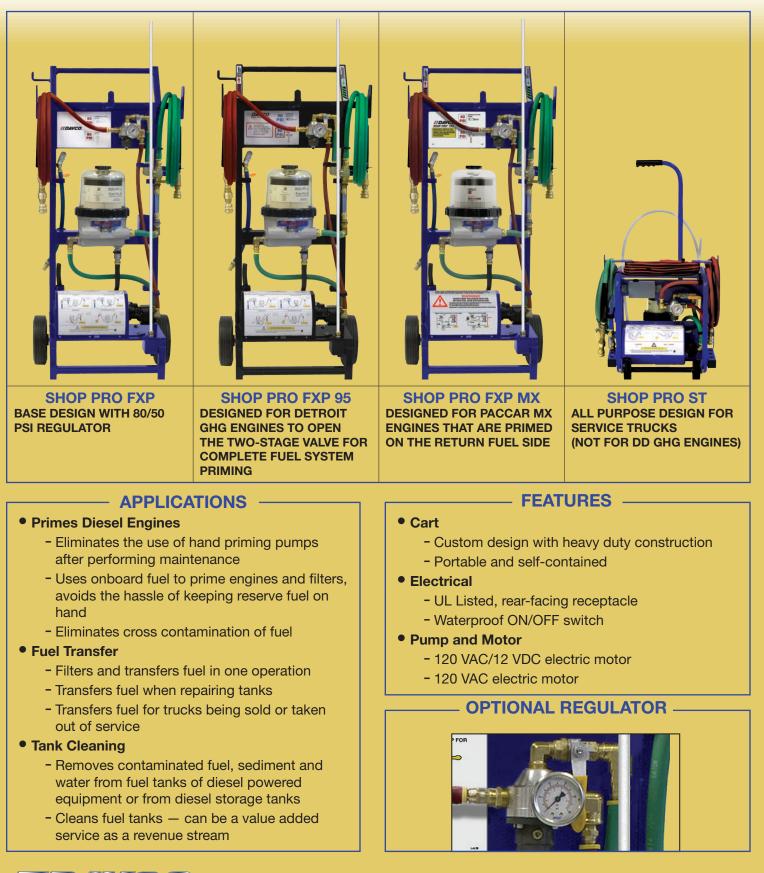

## SHOP PRO FILTRATION

- All-in-one fuel filter and water separator for diesel engine applications
- "SEEING IS BELIEVING"<sup>®</sup> Clear cover provides instant visual indication of filter life
- Superior fuel/water separation



- Dry filter changes drain fuel below the collar and replace the filter
- Easy-to-access drain
- Aluminum construction lightweight and corrosion resistant





Pump: Heavy duty, gear driven Flow Rate FXP: 115 GPH, ST: 91 GPH

## WARRANTY

- Five years on DAVCO Fuel Processor and Cart
- One year on motor and pump

Note: Fittings, connectors, hoses and tubes are service items.



80/40 PSI: 782050PAC01-07

95 PSI: 782050DDC-07 95/50 PSI: 782050DDC01-07

80/50 PSI: 782050NAV-07

80/50 PSI: 772050DAV-H01-07

Shop Pro ST Part Numbers:

Shop Pro 95 Part Numbers: