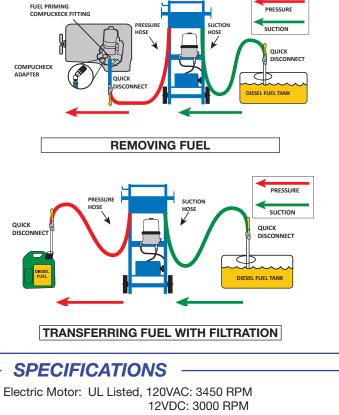

## SHOP PRO FILTRATION

- All-in-one fuel filter and water separator for diesel engine applications
- "SEEING IS BELIEVING"<sup>®</sup> Clear cover provides instant visual indication of filter life
- Superior fuel/water separation



- Dry filter changes drain fuel below the collar and replace the filter
- Easy-to-access drain
- Aluminum construction lightweight and corrosion resistant





Pump: Heavy duty, gear driven Flow Rate FXP: 115 GPH, ST: 91 GPH

## WARRANTY

- Five years on DAVCO Fuel Processor and Cart
- One year on motor and pump

Note: Fittings, connectors, hoses and tubes are service items.



80/40 PSI: 782050PAC01-07

95 PSI: 782050DDC-07 95/50 PSI: 782050DDC01-07

80/50 PSI: 782050NAV-07

80/50 PSI: 772050DAV-H01-07

Shop Pro ST Part Numbers:

Shop Pro 95 Part Numbers: (FOR DETROIT ENGINES)

Shop Pro FXP Part Number: (FOR NAVISTAR ENGINES)

customerservice@davco.com www.davco.com F5078 REV A

As technical advancements continue, specifications may change without notice. An ISO/TS 16949 and ISO 14001 Environmentally Registered Company

© DAVCO Technology, LLC. 2016