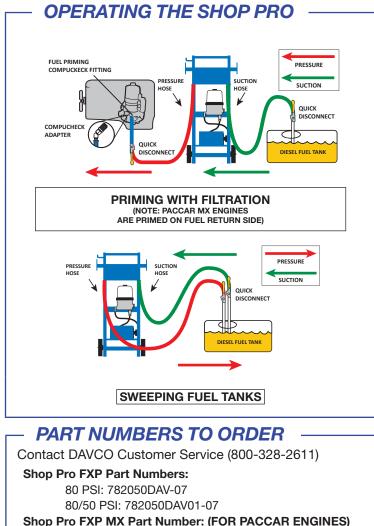

## SHOP PRO FILTRATION

- All-in-one fuel filter and water separator for diesel engine applications
- "SEEING IS BELIEVING"<sup>®</sup> Clear cover provides instant visual indication of filter life
- Superior fuel/water separation



- Dry filter changes drain fuel below the collar and replace the filter
- Easy-to-access drain
- Aluminum construction lightweight and corrosion resistant





Pump: Heavy duty, gear driven Flow Rate FXP: 115 GPH, ST: 91 GPH

## WARRANTY

- Five years on DAVCO Fuel Processor and Cart
- One year on motor and pump

Note: Fittings, connectors, hoses and tubes are service items.



80/40 PSI: 782050PAC01-07

95 PSI: 782050DDC-07 95/50 PSI: 782050DDC01-07

80/50 PSI: 782050NAV-07

80/50 PSI: 772050DAV-H01-07

Shop Pro ST Part Numbers:

Shop Pro 95 Part Numbers: (FOR DETROIT ENGINES)

Shop Pro FXP Part Number: (FOR NAVISTAR ENGINES)

customerservice@davco.com www.davco.com F5078 REV A

As technical advancements continue, specifications may change without notice. An ISO/TS 16949 and ISO 14001 Environmentally Registered Company

© DAVCO Technology, LLC. 2016