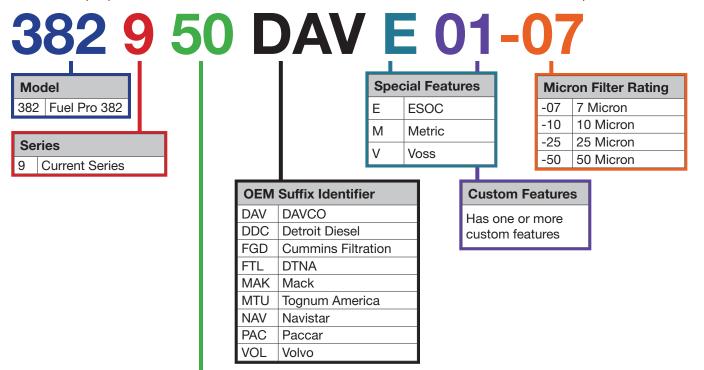

Use this sample part number and the chart below to determine the correct model, features and options.

| Options |                                                                            |    |                                                            |
|---------|----------------------------------------------------------------------------|----|------------------------------------------------------------|
| 30      | Fluid Heat                                                                 | 50 | Unheated                                                   |
| 31      | Fluid Heat and WIF                                                         | 51 | Unheated with WIF                                          |
| 32      | Fluid Heat with 12VDC 195W preheater                                       | 52 | 12VDC 195W preheater                                       |
| 33      | Fluid Heat with 12VDC 195W preheater, and WIF                              | 53 | 12VDC 195W preheater and WIF                               |
| 34      | Fluid Heat with 24VDC 195W preheater                                       | 54 | 24VDC 195W preheater                                       |
| 35      | Fluid Heat with 24VDC 195W preheater, and WIF                              | 55 | 24VDC 195W preheater and WIF                               |
| 38      | Fluid Heat with 12VDC 155W preheater                                       | 58 | 12VDC 155W preheater                                       |
| 39      | Fluid Heat with 12VDC 155W preheater, and WIF                              | 59 | 12VDC 155W preheater and WIF                               |
| 40      | Fluid Heat with 120VAC 75W overnight heater                                | 60 | 120VAC 75W overnight heater                                |
| 41      | Fluid Heat with 120VAC 75W overnight heater, and WIF                       | 61 | 120VAC 75W overnight heater and WIF                        |
| 42      | Fluid Heat with 12VDC 195W preheater, and 120VAC 75W overnight heater      | 62 | 12VDC 195W preheater and 120VAC 75W overnight heater       |
| 43      | Fluid Heat with 12VDC 195W preheater, 120VAC 75W overnight heater, and WIF | 63 | 12VDC 195W preheater, 120VAC 75W overnight heater, and WIF |
| 44      | Fluid Heat with 24VDC 195W preheater, and 120VAC 75W overnight heater      | 64 | 24VDC 195W preheater and 120VAC 75W overnight heater       |
| 48      | Fluid Heat with 12VDC 155W preheater, and 120VAC 75W overnight heater      | 65 | 24VDC 195W preheater, 120VAC 75W overnight heater, and WIF |
| 49      | Fluid Heat with 12VDC 155W preheater, 120VAC 75W overnight heater, and WIF | 68 | 12VDC 155W preheater and 120VAC 75W overnight heater       |
|         |                                                                            | 69 | 12VDC 155W preheater, 120VAC 75W overnight heater, and WIF |