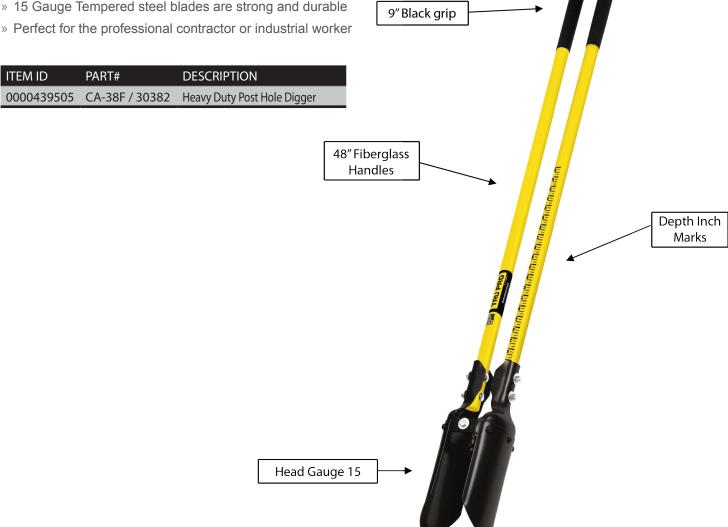

## TRU PRO® Post Hole Diggers by PREMIER®

TRU PRO® Post Hole Diggers by PREMIER® combine rugged duarability, smart features, and comfort to get the job done. Rubberized grips and measurement inch markers provide comfortable and quick ease of use, while the rugged 15 gauge head powers through tough dirt, clay and tree roots.

## **Features and Benefits:**

- » Perfectly designed for ease and comfort in digging holes
- » Square handles with 9-in rubberized grips for added strength and comfort
- » Measurements on the side make for easy depth adjustments
- » 15 Gauge Tempered steel blades are strong and durable