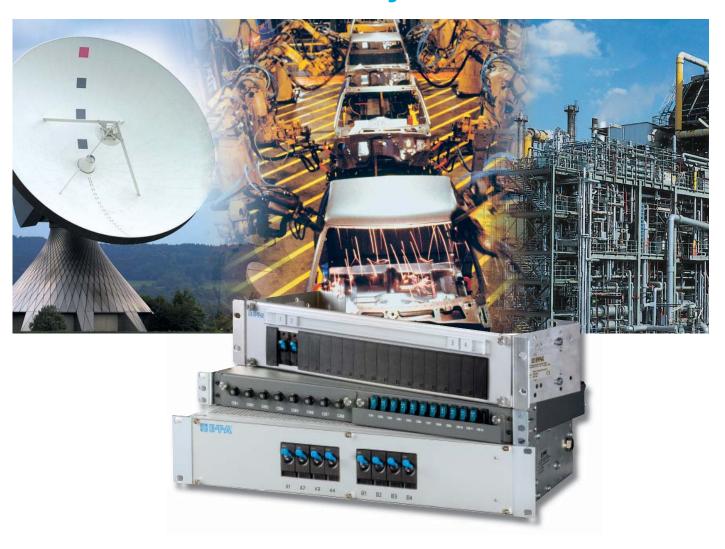

### Power Distribution System Power-D-Box®

The E-T-A **Power-D-Box**® product group has been designed for power distribution systems featuring cost-effective and user-friendly termination technology, ease of maintenance and high availability.

A wealth of possible configurations makes the *Power-D-Box®* systems the ideal solution for nearly all applications in major industries.

E-T-A offers three basic versions:

- Economy Power-D-Box®
- Compact Power-D-Box®
- and High Power-D-Box®