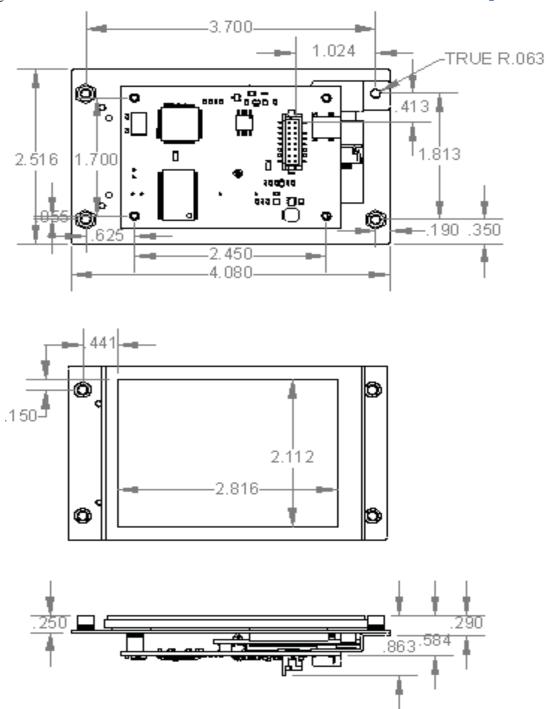

### **Product Specifications**

- 3.5" Color, **Transflective** TFT LCD
- 320 x 240 resolution
- 65,000 colors
- LED backlight 80 nit brightness
- Integrated four-wire resistive touchscreen
- Powerful 16 bit microcontroller
- 4 Mbytes flash memory for storing fonts, bitmaps, and macros
- USB 2.0 and serial TTL interfaces
- Flush-mount sheet metal mounting bracket
- Overall dimensions: 4.08 x 2.51 x .86
- Perfect for indoor or outdoor applications
- 3.3V operating voltage
- Extremely low power draws less than 180mA
- -20 to +60C operating temperature
- RoHS compliant
- EarthSEMPL (simple embedded macro programming language)
- Windows 7, XP, Linux, and OSX operating system compatible
- Use as a graphic client or as a stand alone controller

## 14.2.6 ezLCD-313

Drawing 6: 320 x 240 64k color transflective TFT with resistive touchscreen.