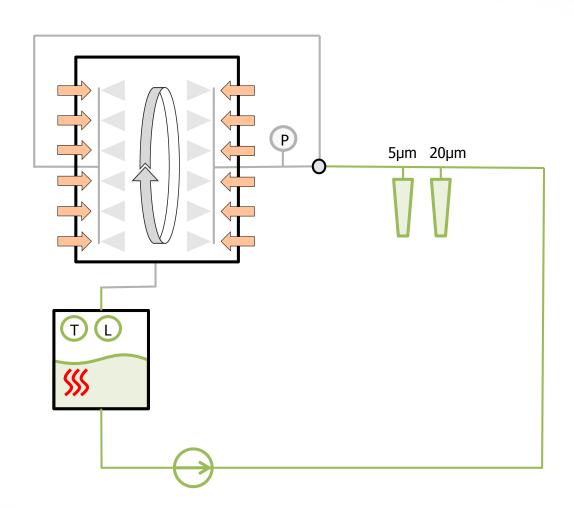

## STENCILCLEAN SIA I

- Stencil cleaning from solder paste
- Self rinsing cleaning medium needed