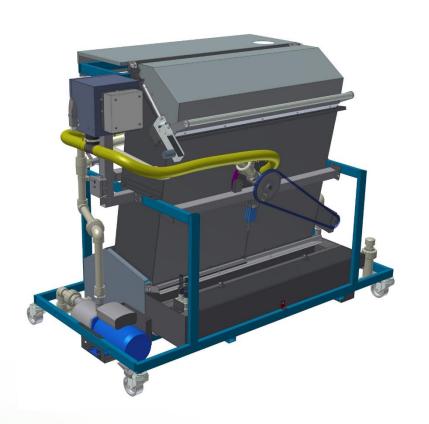

Very competitive price/performace level!



## STENCILCLEAN SIA I

- Stencil cleaning from solder paste
- Self rinsing cleaning medium needed





## STENCILCLEAN SIA IR

- Stencil cleaning from solder paste and glue
- Tap water rinsing
- Pump unit for drain water available as option





## STENCILCLEAN SIA IR+

- Stencil cleaning from solder paste and glue
- Tap water rinsing driven by pump
- Automatic refilling of tap water
- Pump unit for drain water available as option





## STENCILCLEAN SIA IC

- Stencil cleaning from solder paste and glue
- Rinsing with cleaning medium in separated closed loop
- Refiling of cleaning loop from rinsing one





## STENCILCLEAN SIA II

- Stencil cleaning from solder paste and glue
- Misprints cleaning
- DI water rinsing





# **Design of machine**







#### **Technical Data**

Maximal size of cleaned material 760 x 820 x 40 mm

Cleaning medium volume 66 liter

Rinsing medium volume 35 liter

Cleaning temperature 60 °C (optionally)

Electric plug 1F 16A for all version without heating

3F 32A with all version equipped by heating

Power consumption 1,7 - 4 kW (depending on configuration)

Air connection, consumption 6 Bar, 20 liters/min

Exhaust capacity, port 20 m<sup>3</sup>/hr, 110 mm diameter

Machine dimension (WxLxH) 1500 x 776 x 1200 mm

Machine weight 270 - 330 kg (depending on configuration)