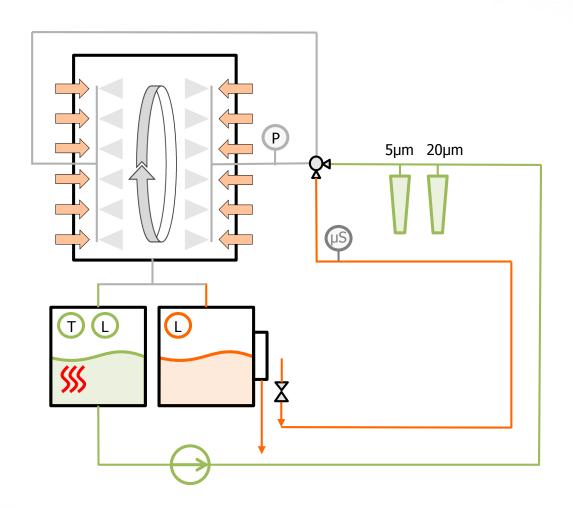

## STENCILCLEAN SIA IC

- Stencil cleaning from solder paste and glue
- Rinsing with cleaning medium in separated closed loop
- Refiling of cleaning loop from rinsing one