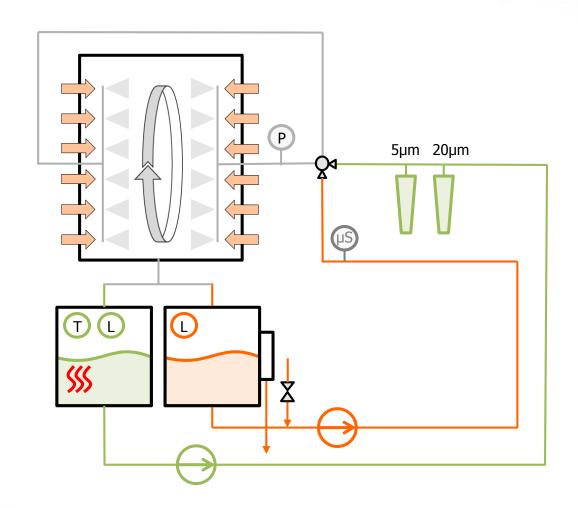

## STENCILCLEAN SIA IR

- Stencil cleaning from solder paste and glue
- Tap water rinsing
- Pump unit for drain water available as option

## STENCILCLEAN SIA IR+

- Stencil cleaning from solder paste and glue
- Tap water rinsing driven by pump
- Automatic refilling of tap water
- Pump unit for drain water available as option