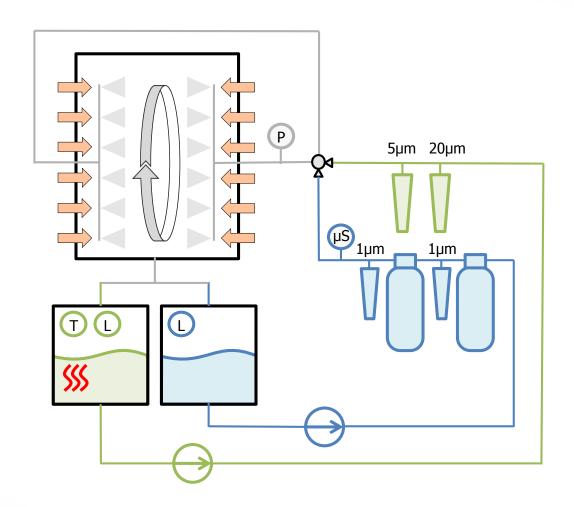

## STENCILCLEAN SIA II

- Stencil cleaning from solder paste and glue
- Misprints cleaning
- DI water rinsing