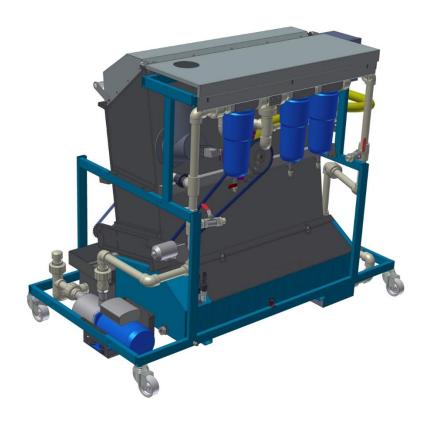

ry competitive price/performace level!



## STENCILCLEAN SIA I

- Stencil cleaning from solder paste
- Self rinsing cleaning medium needed





## STENCILCLEAN SIA IR

- Stencil cleaning from solder paste and glue
- Tap water rinsing
- Pump unit for drain water available as option





## STENCILCLEAN SIA IR+

- Stencil cleaning from solder paste and glue
- Tap water rinsing driven by pump
- Automatic refilling of tap water
- Pump unit for drain water available as option





## STENCILCLEAN SIA IC

- Stencil cleaning from solder paste and glue
- Rinsing with cleaning medium in separated closed loop
- Refiling of cleaning loop from rinsing one





## STENCILCLEAN SIA II

- Stencil cleaning from solder paste and glue
- Misprints cleaning
- DI water rinsing





# **Design of machine**







#### **Technical Data**

Maximal size of cleaned material 760 x 820 x 40 mm

Cleaning medium volume 66 liter

Rinsing medium volume 35 liter

Cleaning temperature 60 °C (optionally)

Electric plug 1F 16A for all version without heating

3F 32A with all version equipped by heating

Power consumption 1,7 - 4 kW (depending on configuration)

Air connection, consumption 6 Bar, 20 liters/min

Exhaust capacity, port 20 m<sup>3</sup>/hr, 110 mm diameter

Machine dimension (WxLxH) 1500 x 776 x 1200 mm

Machine weight 270 - 330 kg (depending on configuration)