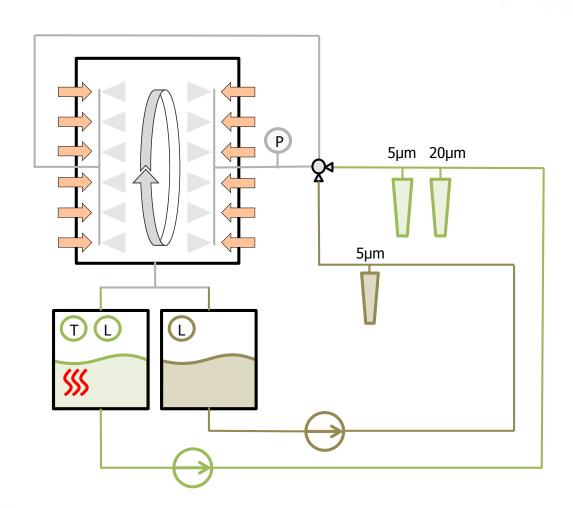

## STENCILCLEAN SIA IC

- Stencil cleaning from solder paste and glue
- Rinsing with cleaning medium in separated closed loop
- Refiling of cleaning loop from rinsing one