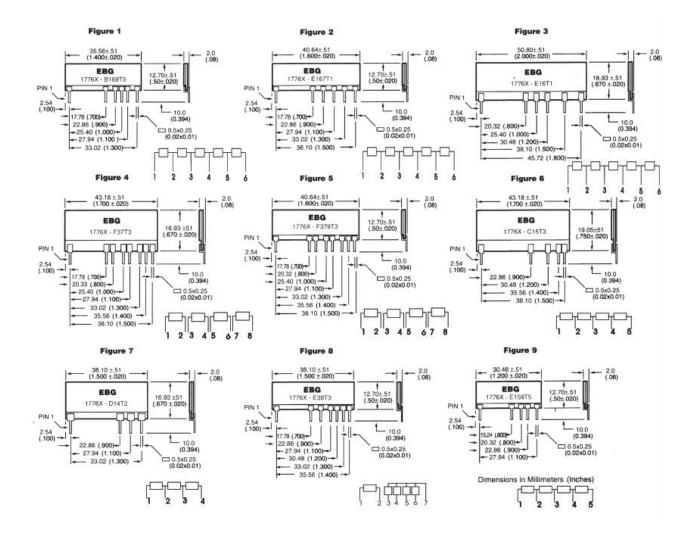

While EBG has developed a standard product line of voltage divider models as shown here, we are also wellsuited to develop an exact custom-designed circuit for you, employing high precision, high stability, low TCR and wide resistance range coverage without neglecting your important requirements.