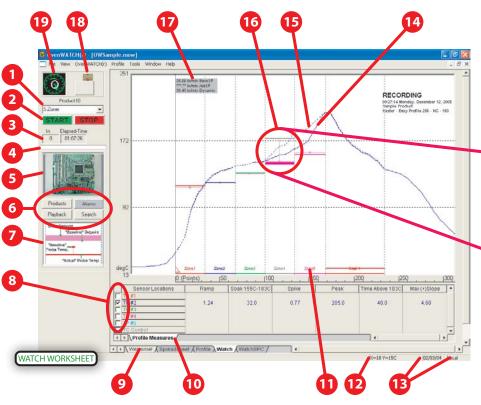

## QUICK STUDY GUIDE

- Product Selection Box: Where pre-defined products are listed for selection.
- 2 **Start/Stop Watch:** Starts and stops the OvenWATCH recording process.
- 3 Product Counter: Displays the elapsed time since start and the count of product that has entered and exited the oven.
- Product Tracker: A graphic representation of the product position in the oven.
- **S Product Identifier:** Identification photo of the selected product.
- Product Controls: The command center for defining and reviewing product data.

- **7** Baseline Profile Map: A thumbnail view of the profile assigned to the selected product.
- **3 Channel Check Boxes:** Displays the associated Data Plot on the Data Graph.
- Worksheet Tabs: The standard worksheets are accessed using these tabs.
- **10 Data Tabs:** A variety of sensor information.
- **11 Zones:** Zones as defined by the oven.
- X/Y Readout: Continuously displays the X and Y-axes values for the mouse pointer location.
- **13 Date and Time:** The current time and date of the PC.

- **14 Baseline Profile:** Solid Data Plots represent a previously recorded product profile.
- **(b) Dynamic Profile:** Dashed Data Plots represent a predicted profile based on the current zone temperatures and the Baseline Profile.
- **16 Zone Temperature Compliance:** Compares the "Baseline" Zone Temperatures and Setpoints with the "Actual" Zone Temperatures and Setpoints.

"Actual" Probe Temperature

"Baseline" Probe Temperature

"Baseline" Setpoint

Oven Setpoint

- **Onveyor Speed Status:** Indicates speed of Baseline Setpoint, Actual, and Dynamic Profiles.
- **M.O.L.E. Indicator:** Indicates when the M.O.L.E. is inserted into the Station.
- **Status Indicator:** Indicates when the OvenWATCH is recording product data.
- 20 Local Alarms: Set Local alarms for control and specification values for each parameter.
- **X-bar Chart:** A graphical chart produced from samples of the Profile measures.
- Statistics Box: Selected SPC data from each Data plot.