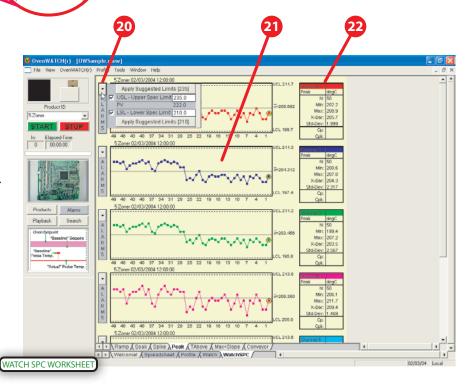

"Actual" Probe Temperature

"Baseline" Probe Temperature

"Baseline" Setpoint

Oven Setpoint

- **Onveyor Speed Status:** Indicates speed of Baseline Setpoint, Actual, and Dynamic Profiles.
- **M.O.L.E. Indicator:** Indicates when the M.O.L.E. is inserted into the Station.
- **Status Indicator:** Indicates when the OvenWATCH is recording product data.
- 20 Local Alarms: Set Local alarms for control and specification values for each parameter.
- **X-bar Chart:** A graphical chart produced from samples of the Profile measures.
- Statistics Box: Selected SPC data from each Data plot.