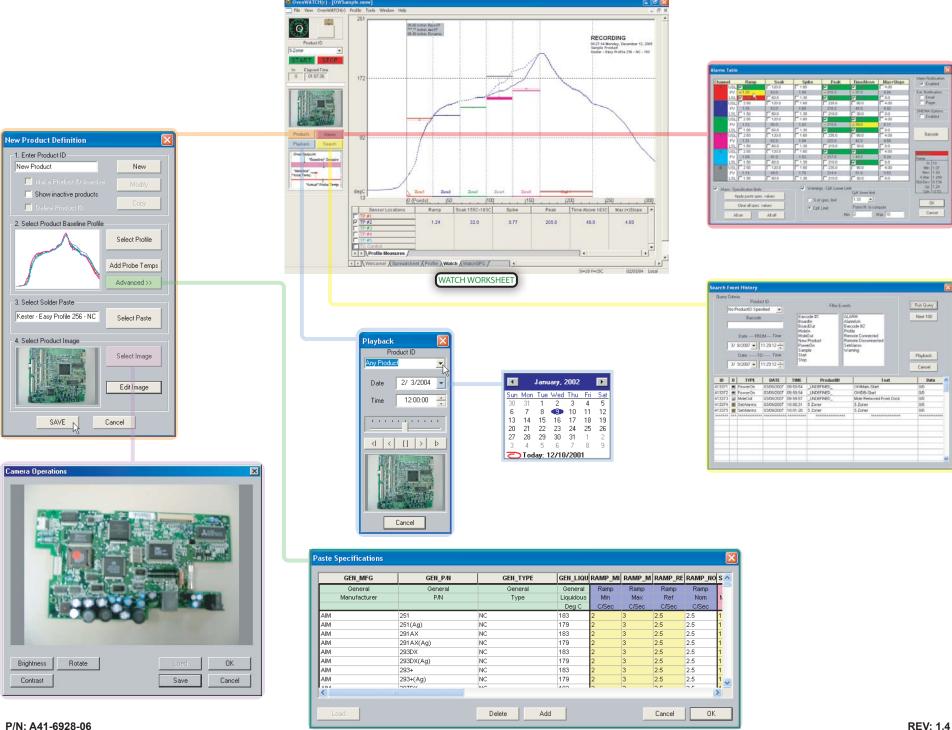

## QUICK STUDY GUIDE

- Product Selection Box: Where pre-defined products are listed for selection.
- 2 **Start/Stop Watch:** Starts and stops the OvenWATCH recording process.
- 3 Product Counter: Displays the elapsed time since start and the count of product that has entered and exited the oven.
- Product Tracker: A graphic representation of the product position in the oven.
- **S Product Identifier:** Identification photo of the selected product.
- Product Controls: The command center for defining and reviewing product data.