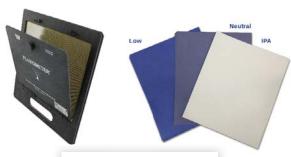

#### **TEST PAPER**

Special test paper to observe topside board penetration and overall uniformity of flux application.

Kit includes sample pack of 3 paper types. Water-based fluxes use Neutral pH (7 or less) or Low pH (4 or less). IPA test paper is best for alcohol-based fluxes.

#### **Test Paper Assortment**

- IPA Paper
- Neutral PH Paper
- Low PH Paper