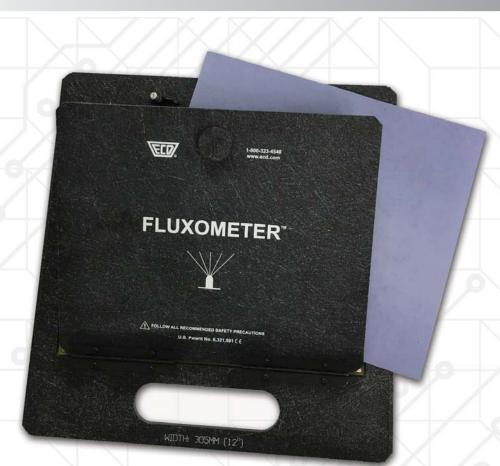

#### **TEST MESH**

Built for a long service life, the Mesh is G10 glass epoxy PTH with uniform hole spacing. Superior alternative to using a production PCB with random hole spacing and diameters

#### **TEST PAPER**

Special test paper to observe topside board penetration and overall uniformity of flux application.

Kit includes sample pack of 3 paper types. Water-based fluxes use Neutral pH (7 or less) or Low pH (4 or less). IPA test paper is best for alcohol-based fluxes.

#### KITS INCLUDE:

Fluxometer® Pallet

Fluxometer Test Mesh (2)

Test Paper Chart