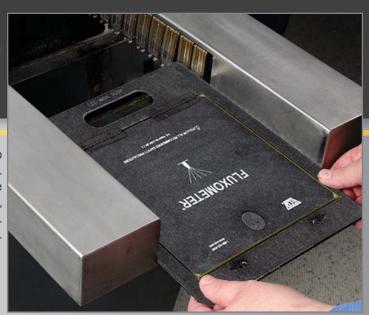

# **FLUXOMETER®**

Improve Process Quality - Eliminate guesswork when it comes to managing the consistency of flux application during wave soldering. Ordered in the same width as your WaveRIDER® pallet, the Fluxometer® rides the finger conveyor through the fluxing stage, conveniently and accurately rendering proof of a tuned spray fluxer. So easy to use, operators can perform diagnostic checks in minutes.

www.ecd.com/products/fluxometer 🗪

Maximize yields and reduce rework by qualifying your spray fluxer pattern uniformity and top-side-penetration.

#### **COVER LATCHES**

Secures the cover in place to ensure the test paper and mesh are properly seated in the frame support.

FLUXOMETER