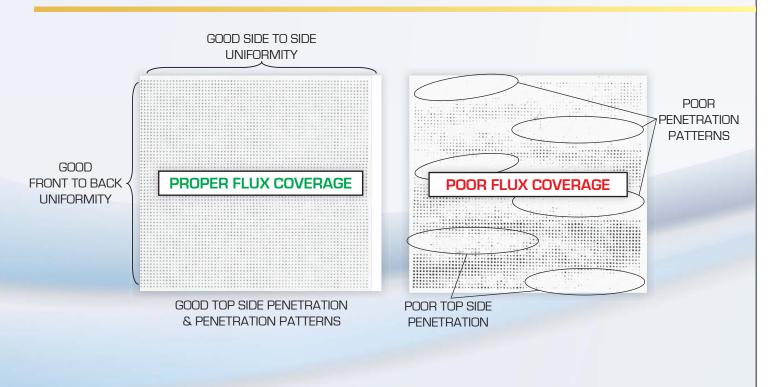

www.ecd.com/products/fluxometer 🗪

Maximize yields and reduce rework by qualifying your spray fluxer pattern uniformity and top-side-penetration.

#### **TEST MESH**

Built for a long service life, the Mesh is G10 glass epoxy PTH with uniform hole spacing. Superior alternative to using a production PCB with random hole spacing and diameters

#### **TEST PAPER**

Special test paper to observe topside board penetration and overall uniformity of flux application.

Kit includes sample pack of 3 paper types. Water-based fluxes use Neutral pH (7 or less) or Low pH (4 or less). IPA test paper is best for alcohol-based fluxes.

#### **TEST PAPER EXAMPLES**