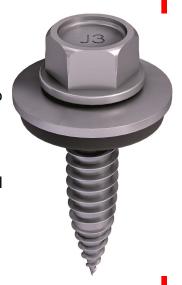

#### Fastener.

High quality Stainless steel grade 304 St/St, ISO group A2, Din Werkstoff 1.4301.

#### **Drill Point**

High quality grade casehardened carbon steel to Din standard 10666.