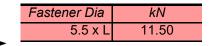

# **EJOT Super-SAPHIR**® Self-Drilling JF3-2-5.5 Range



# **Ultimate Fastener Tensile Strength**



## **Material Specification**

#### Fastener.

High quality Stainless steel grade 304 St/St, ISO group A2, Din Werkstoff 1.4301.

#### **Drill Point**

High quality grade casehardened carbon steel to Din standard 10666.



## **Ultimate Fastener Shear Strength**



- **€ muu**u

| Fastener Dia | kN   |
|--------------|------|
| 5.5 x L      | 7.50 |

8mm Hex

## **Ultimate Pullout Load kN**



| Fastener Dia | Nominal Steel Thickness (mm) |     |         |         |  |
|--------------|------------------------------|-----|---------|---------|--|
|              | 0.5                          | 0.7 | 2 x 0.5 | 2 x 0.7 |  |
| 5.5 x L      | 1.1                          | 1.7 | 2.2     | 3.0     |  |

Figures based on tests from steel designated as Grade Z35 (BS 2989)

### **Ultimate Pullover