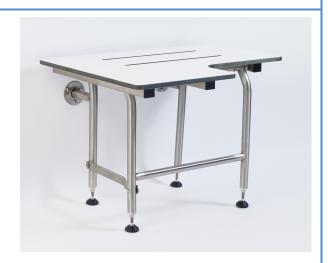

## Adult Phenolic Folding Shower Seats "L" shape with Legs (RH/LH)

Configuration: 60/61 Series

**Application Use:** 

White shown, Also available in Woodgrain

\*\* RIGHT HAND SHOWN, LEFT HAND OPPOSITE ORIENTATION \*\*