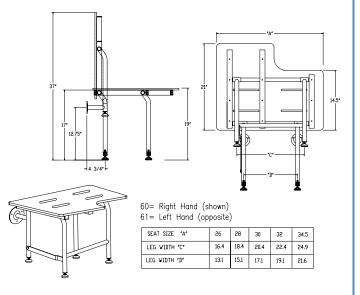

White shown, Also available in Woodgrain

\*\* RIGHT HAND SHOWN, LEFT HAND OPPOSITE ORIENTATION \*\*

## Custom sizes are available to suit special requirements.

| 26" x 21"  | (660mm x 533mm)   | White     | Model # 60-PH2601WLEG  |
|------------|-------------------|-----------|------------------------|
| 26" x 21"  | (660mm x 533mm)   | Woodgrain | Model # 60-PH2615WLEG  |
| 28" x 21"  | (711mm x 533mm)   | White     | Model # 60-PH2801WLEG  |
| 28" x 21"  | (711mm x 533mm)   | Woodgrain | Model # 60-PH2815WLEG  |
| 30" x 21"  | (762mm x 533mm)   | White     | Model # 60-PH3001WLEG  |
| 30" x 21"  | (762mm x 533mm)   | Woodgrain | Model # 60-PH3015WLEG  |
| 32" x 21"  | (812mm x 533mm)   | White     | Model # 60-PH3201WLEG  |
| 32" x 21"  | (812mm x 533mm)   | Woodgrain | Model # 60-PH3215WLEG  |
| 34.5" x 21 | " (876mm x 533mm) | White     | Model # 60-PH34501WLEG |
| 34.5" x 21 | " (876mm x 533mm) | Woodgrain | Model # 60-PH34515WLEG |