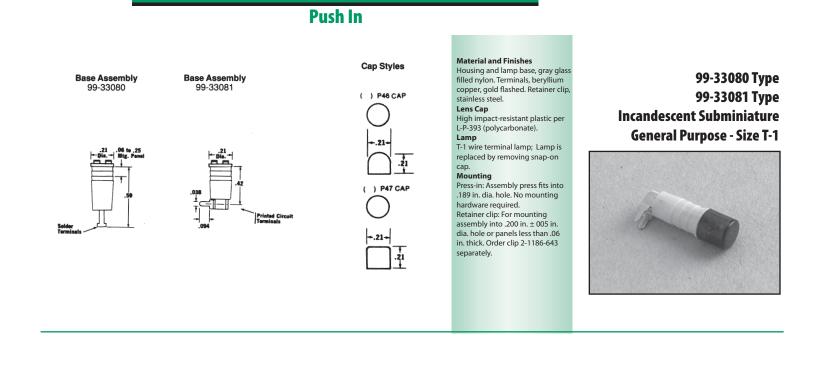

## **Press to Test**

## **Optolite Products**

**Materials and Fiber** 

Mounting tube and nuts are aluminum, black anodized per MIL-A-8625A. Lockwasher, stainless steel or steel, nickel plated. Terminals are 4-40 screws, nickel plate OO-N-290. Cap Assembly Lens is high impact-resistant

plastic per L-P-349a. Lamp

T-1 ¾ midget flange base. Standard colors are transparent. Also available in translucent or diffusing caps. Mounting

Assembly mounts from rear of panel. All mounting hardware supplied. Recommended mounting hole .500 ± .015 diameter. Weight

Approximately .50 oz. less lamp.

03-93480 Type 03-93481 Type **Incandescent Miniature** General Purpose - Size T-1 ¾