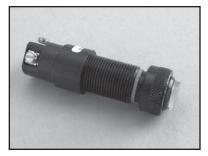

## **Press to Test**

## **Optolite Products**

**Materials and Fiber** 

Mounting tube and nuts are aluminum, black anodized per MIL-A-8625A. Lockwasher, stainless steel or steel, nickel plated. Terminals are 4-40 screws, nickel plate OO-N-290. Cap Assembly Lens is high impact-resistant

plastic per L-P-349a. Lamp

T-1 ¾ midget flange base. Standard colors are transparent. Also available in translucent or diffusing caps. Mounting

Assembly mounts from rear of panel. All mounting hardware supplied. Recommended mounting hole .500 ± .015 diameter. Weight

Approximately .50 oz. less lamp.

03-93480 Type 03-93481 Type **Incandescent Miniature** General Purpose - Size T-1 ¾