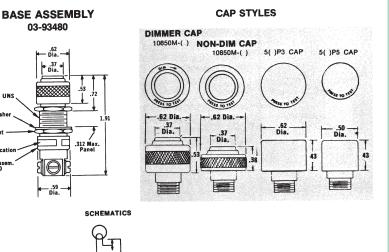

03-93480

.62 Dia.

€ .37 + Dia.

101

\_ .59 Dia.

<sup>15</sup>/2-32 UNS Thds,

Lockwas 10814M

Mtg. Nut 10813M

Identificat

Base Assem 03-93480

## **Optolite Products**

**Materials and Fiber** 

Mounting tube and nuts are aluminum, black anodized per MIL-A-8625A. Lockwasher, stainless steel or steel, nickel plated. Terminals are 4-40 screws, nickel plate OO-N-290. Cap Assembly Lens is high impact-resistant

plastic per L-P-349a. Lamp

T-1 ¾ midget flange base. Standard colors are transparent. Also available in translucent or diffusing caps. Mounting

Assembly mounts from rear of panel. All mounting hardware supplied. Recommended mounting hole .500 ± .015 diameter. Weight

Approximately .50 oz. less lamp.

03-93480 Type 03-93481 Type **Incandescent Miniature** General Purpose - Size T-1 ¾