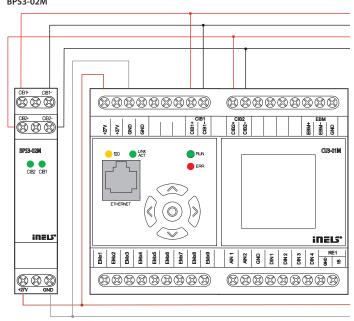

- Units BPS3-01M and BPS3-02M serve for impedance separation of CIB from supply voltage power.
- Bus separator BPS3 or BPS3-01M-02M is required for each type CU3-01 (02M) central unit and external master MI3-02M.
- BPS3-01M allows you to connect one bus CIB with max. load 3 A (for short part of CIB line within one distribution board).
- BPS3-02M allows you to connect two separate CIB1 and CIB2 with max. load 1 A for each line.
- Outputs are equipped with overcurrent and overvoltage protection.
- Indication of output voltage outputs CIB LED.
- BPS3-01M and BPS3-02M in 1-MODULE version is designed for mounting into a switchboard, on DIN rail EN60715.