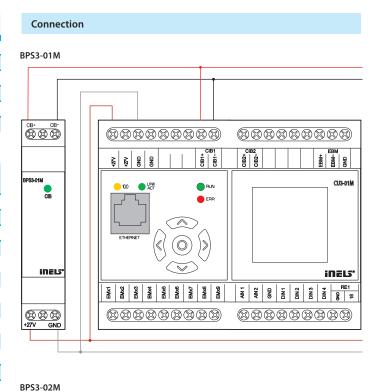

- Units BPS3-01M and BPS3-02M serve for impedance separation of CIB from supply voltage power.
- Bus separator BPS3 or BPS3-01M-02M is required for each type CU3-01 (02M) central unit and external master MI3-02M.
- BPS3-01M allows you to connect one bus CIB with max. load 3 A (for short part of CIB line within one distribution board).
- BPS3-02M allows you to connect two separate CIB1 and CIB2 with max. load 1 A for each line.
- Outputs are equipped with overcurrent and overvoltage protection.
- Indication of output voltage outputs CIB LED.
- BPS3-01M and BPS3-02M in 1-MODULE version is designed for mounting into a switchboard, on DIN rail EN60715.