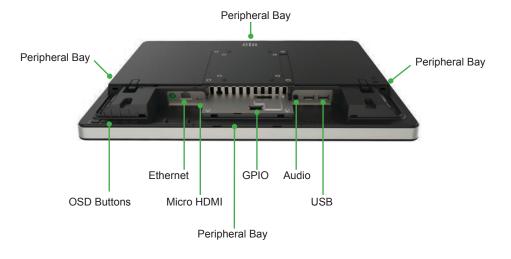

Remove the security cover by sliding the cover downward

2

Connect the power adaptor.

- · Reinstall security cover, route cables as shown, and install security screws
- Mount on stand or wall using 75mm or 100mm VESA mounting interface
- Power on