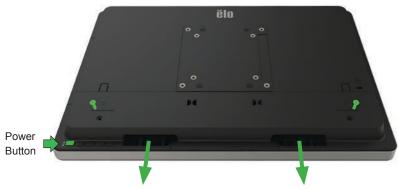

Remove the security cover by sliding the cover downward

2

Connect the power adaptor.

- · Reinstall security cover, route cables as shown, and install security screws
- Mount on stand or wall using 75mm or 100mm VESA mounting interface
- Power on