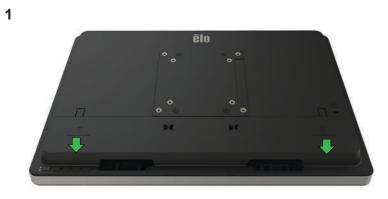

Remove the security cover by sliding the cover downward

2

Connect the power adaptor.

- · Reinstall security cover, route cables as shown, and install security screws
- Mount on stand or wall using 75mm or 100mm VESA mounting interface
- Power on