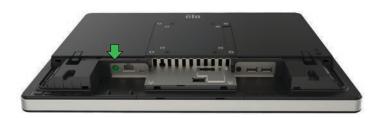

Remove the security cover by sliding the cover downward

2

Connect the power adaptor.

- · Reinstall security cover, route cables as shown, and install security screws
- Mount on stand or wall using 75mm or 100mm VESA mounting interface
- Power on