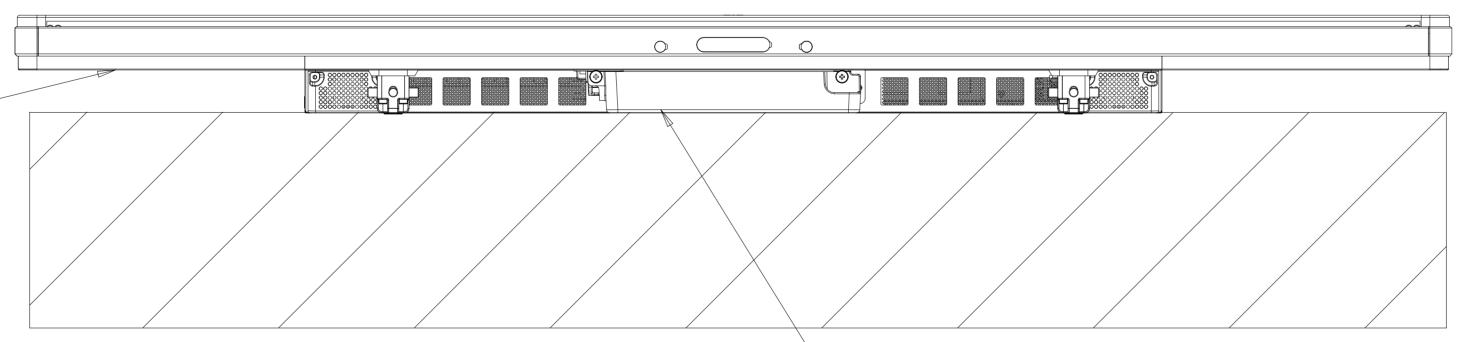

# WALL MOUNTING MAINTAIN AMBIENT ROOM TEMPERATURE BELOW 40C AIRFLOW DIRECTION -WALL STRUCTURE TOUCHMONITOR AIRFLOW DIRECTION

MS601483 DATE: 10/01/2015 REV: C

DIMENSIONS ARE IN MILLIMETERS

DIMENSIONAL DRAWING: 5501L/LT