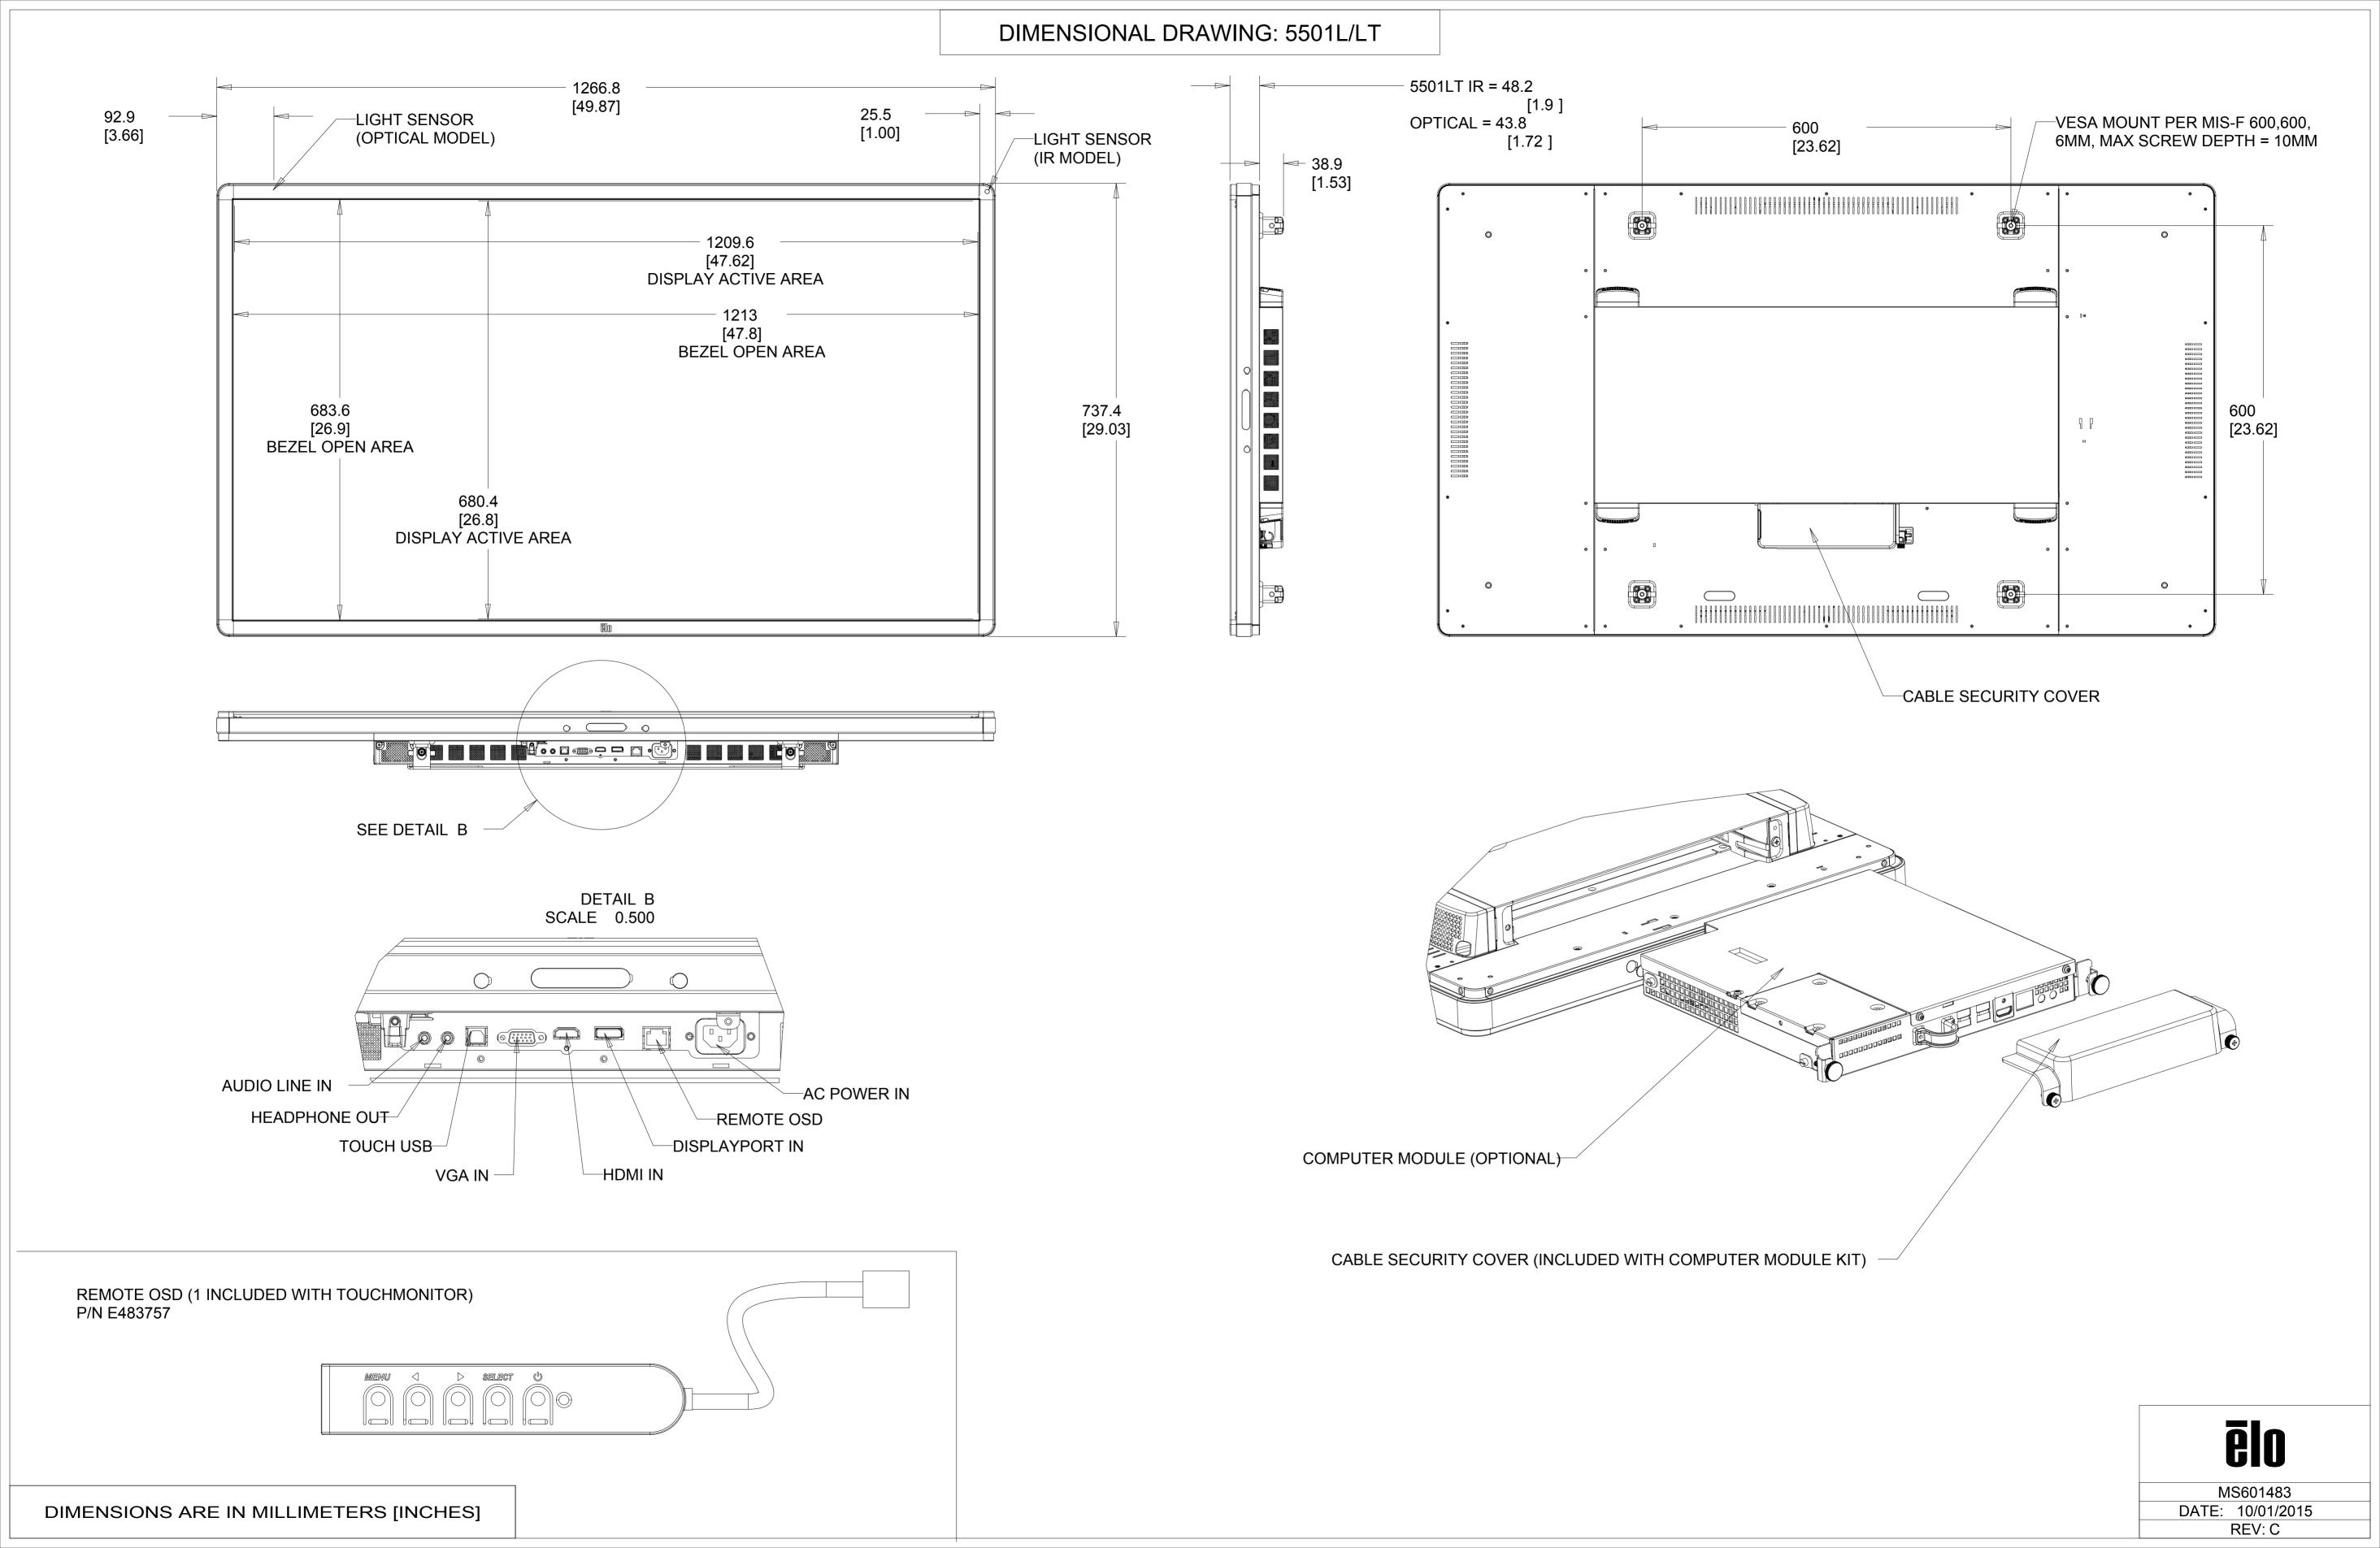

## MOUNTING INTERFACE FOR PERIPHERALS ONE PER SIDE (FOUR TOTAL)





### THERMAL RECOMMENDATIONS PORTRAIT AND LANDSCAPE ORIENTATION

# WALL MOUNTING MAINTAIN AMBIENT ROOM TEMPERATURE BELOW 40C AIRFLOW DIRECTION -WALL STRUCTURE TOUCHMONITOR AIRFLOW DIRECTION







MS601483 DATE: 10/01/2015 REV: C

DIMENSIONS ARE IN MILLIMETERS

DIMENSIONAL DRAWING: 5501L/LT

### THERMAL RECOMMENDATIONS TABLE-TOP ORIENTATION



PRODUCT VENTING ALL AROUND MONITOR MUST BE KEPT OPEN DURING OPERATION TO MAINTAIN SAFE OPERATING TEMPERATURE



WHEN MOUNTED IN TABLE-TOP ORIENTATION, DO NOT ALLOW AIR TEMPERATURE BELOW MONITOR TO EXCEED OPERATING TEMPERATURE SPECIFICATIONS. RECOMMENDATION: INSTALL AIR CIRCULATION DEVICES ABLE TO MONITOR AND CONTROL AIRSPACE TEMPERATURE UNDER THE TOUCHMONITOR SO IT WILL COMPLY WITH