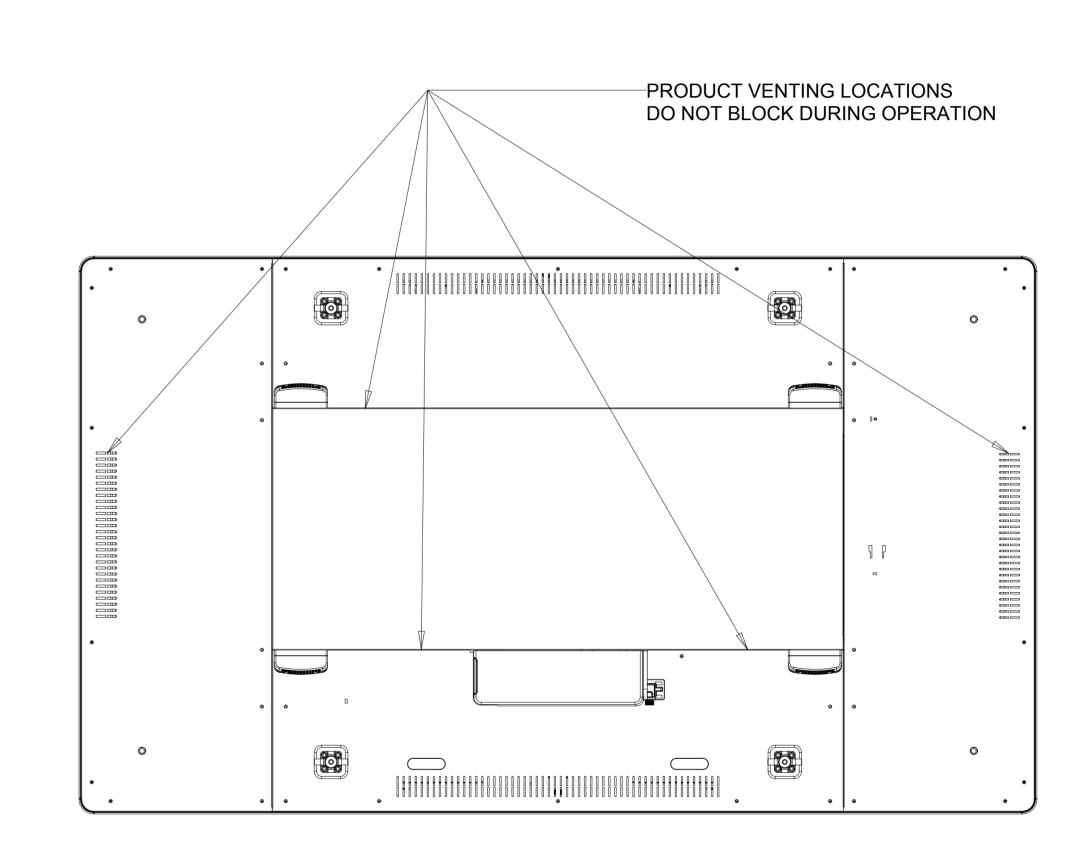

### THERMAL RECOMMENDATIONS TABLE-TOP ORIENTATION

PRODUCT VENTING ALL AROUND MONITOR MUST BE KEPT OPEN DURING OPERATION TO MAINTAIN SAFE OPERATING TEMPERATURE

WHEN MOUNTED IN TABLE-TOP ORIENTATION, DO NOT ALLOW AIR TEMPERATURE BELOW MONITOR TO EXCEED OPERATING TEMPERATURE SPECIFICATIONS. RECOMMENDATION: INSTALL AIR CIRCULATION DEVICES ABLE TO MONITOR AND CONTROL AIRSPACE TEMPERATURE UNDER THE TOUCHMONITOR SO IT WILL COMPLY WITH OPERATING TEMPERATURE SPECIFICATIONS