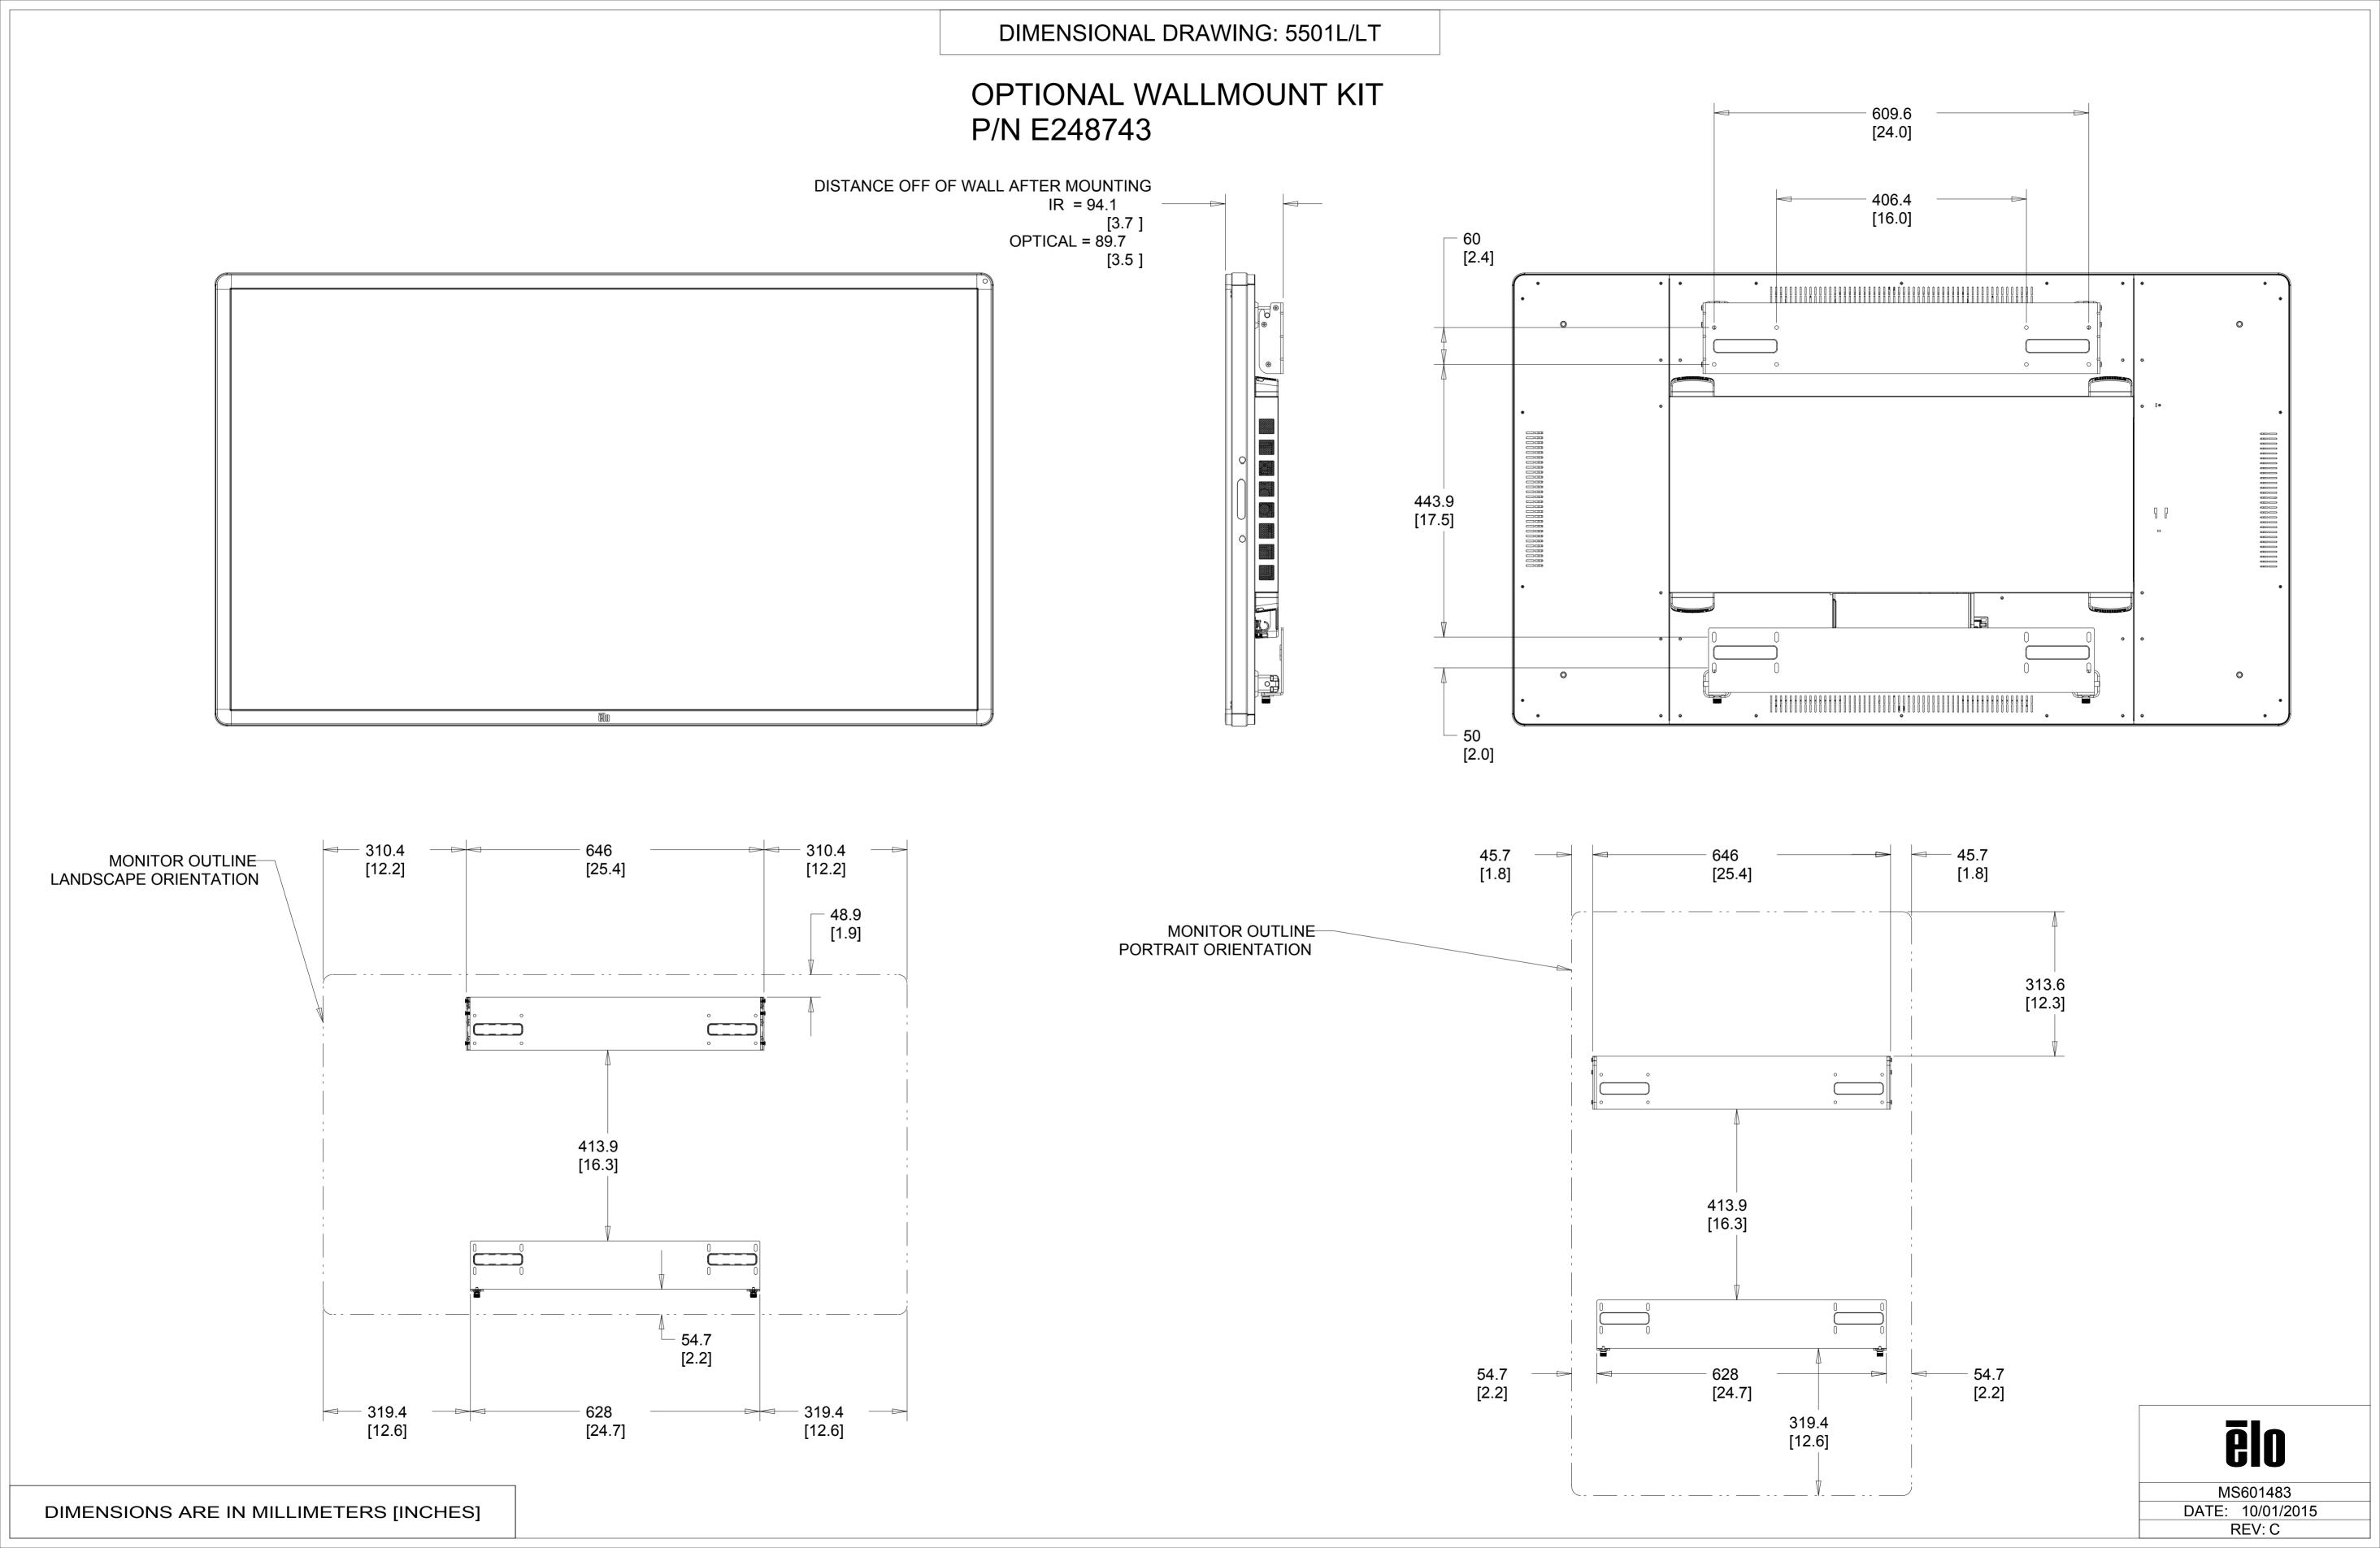

## MOUNTING INTERFACE FOR PERIPHERALS ONE PER SIDE (FOUR TOTAL)

### THERMAL RECOMMENDATIONS PORTRAIT AND LANDSCAPE ORIENTATION