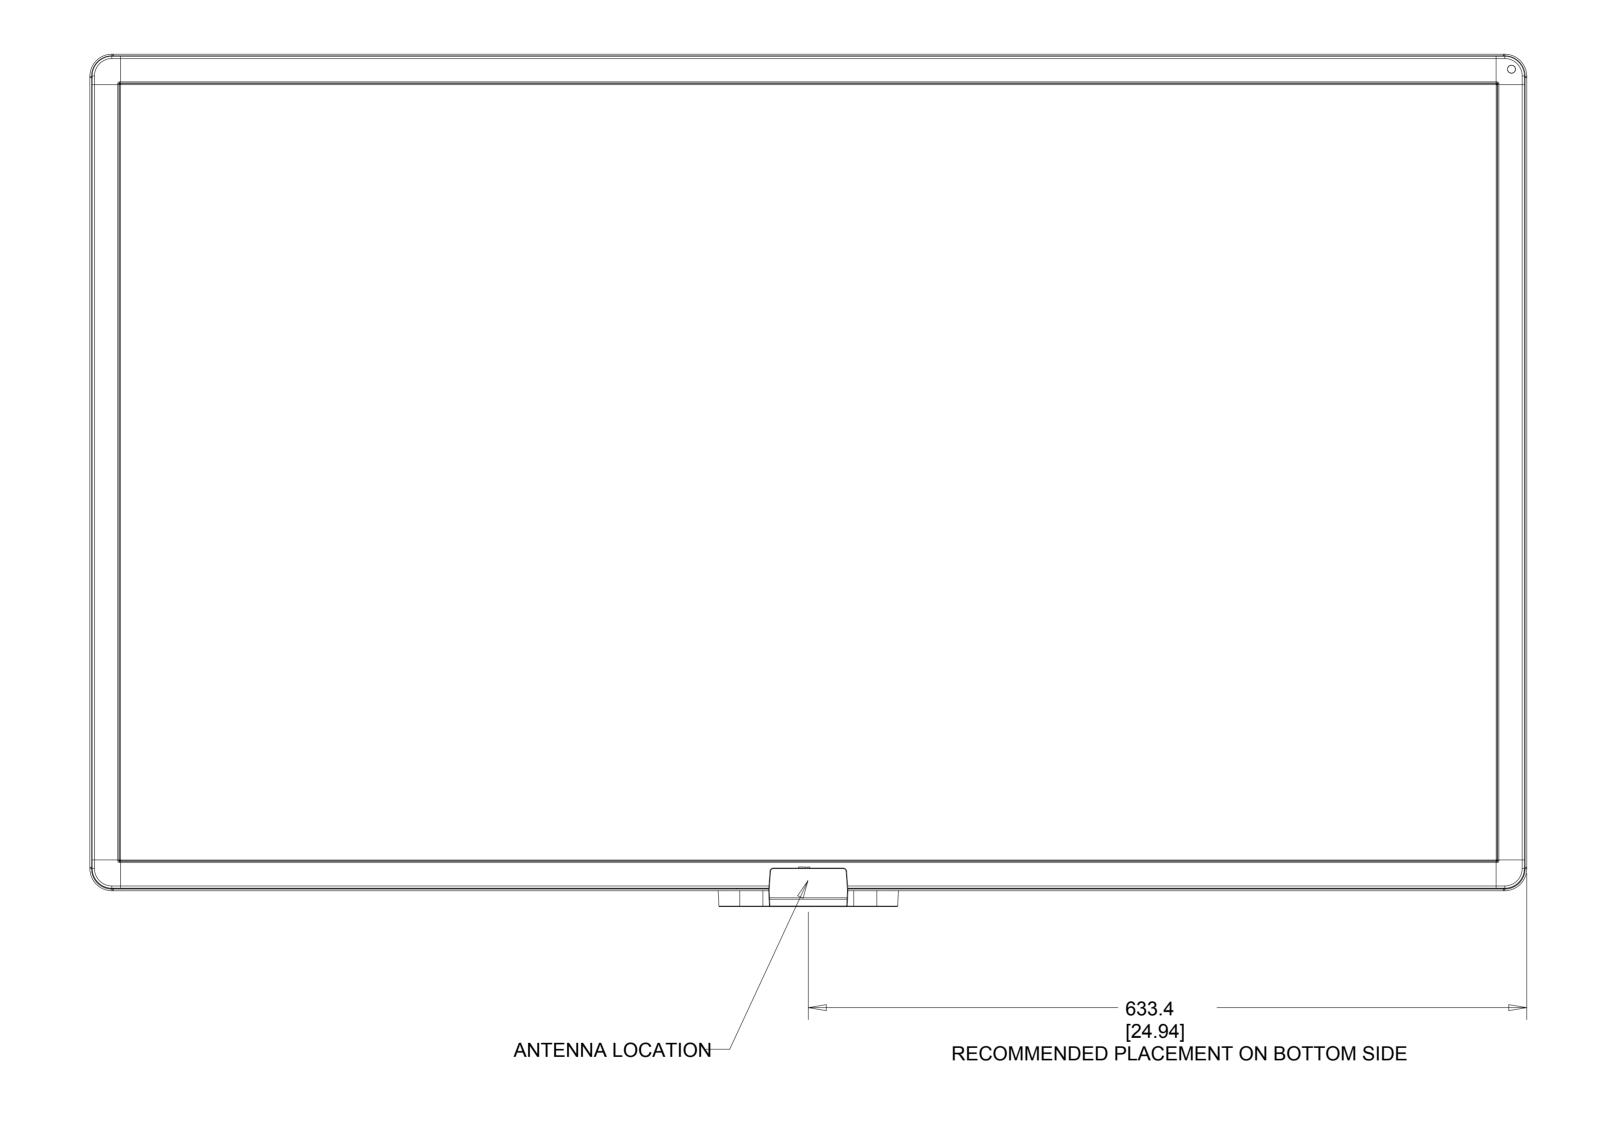

ANDSCAPE ORIENTATION

# WALL MOUNTING MAINTAIN AMBIENT ROOM TEMPERATURE BELOW 40C AIRFLOW DIRECTION -WALL STRUCTURE TOUCHMONITOR AIRFLOW DIRECTION







MS601483 DATE: 10/01/2015 REV: C

DIMENSIONS ARE IN MILLIMETERS

DIMENSIONAL DRAWING: 5501L/LT

### THERMAL RECOMMENDATIONS TABLE-TOP ORIENTATION



PRODUCT VENTING ALL AROUND MONITOR MUST BE KEPT OPEN DURING OPERATION TO MAINTAIN SAFE OPERATING TEMPERATURE



WHEN MOUNTED IN TABLE-TOP ORIENTATION, DO NOT ALLOW AIR TEMPERATURE BELOW MONITOR TO EXCEED OPERATING TEMPERATURE SPECIFICATIONS. RECOMMENDATION: INSTALL AIR CIRCULATION DEVICES ABLE TO MONITOR AND CONTROL AIRSPACE TEMPERATURE UNDER THE TOUCHMONITOR SO IT WILL COMPLY WITH OPERATING TEMPERATURE SPECIFICATIONS



MS601483 DATE: 10/01/2015 REV: C



#### OPTIONAL RFID KIT P/N E031451





MS601483 DATE: 10/01/2015 REV: C