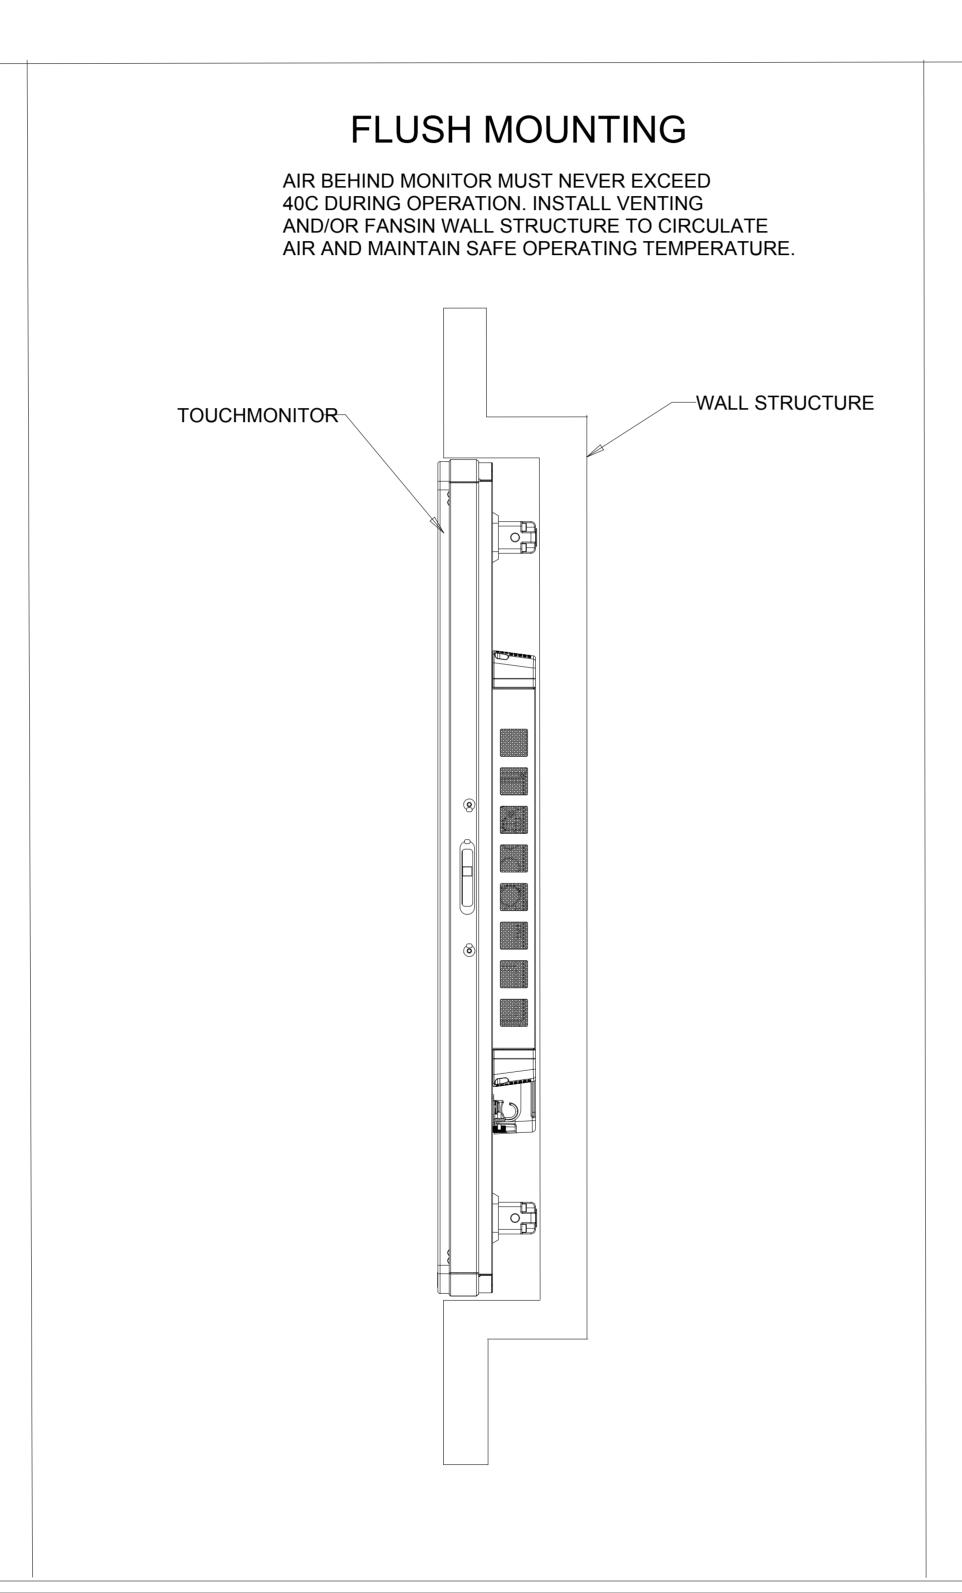

# WALL MOUNTING MAINTAIN AMBIENT ROOM TEMPERATURE BELOW 40C AIRFLOW DIRECTION -WALL STRUCTURE TOUCHMONITOR AIRFLOW DIRECTION

MS601483 DATE: 10/01/2015 REV: C

DIMENSIONS ARE IN MILLIMETERS

DIMENSIONAL DRAWING: 5501L/LT