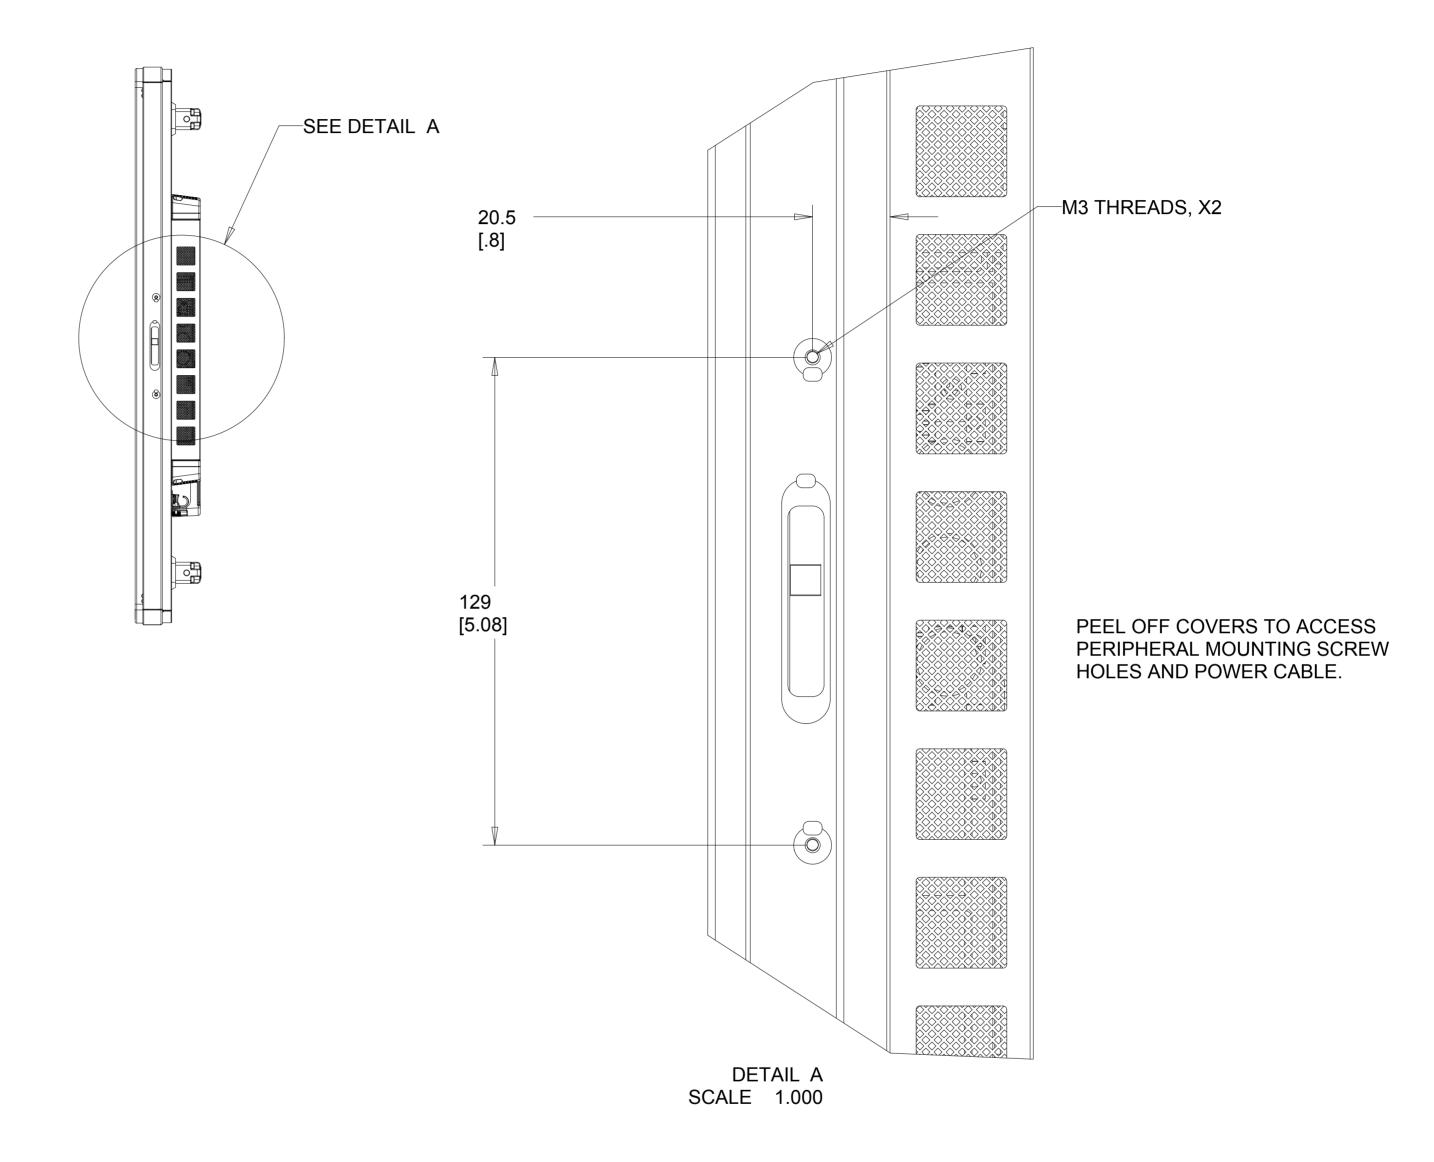

## MOUNTING INTERFACE FOR PERIPHERALS ONE PER SIDE (FOUR TOTAL)





### THERMAL RECOMMENDATIONS PORTRAIT AND LANDSCAPE ORIENTATION

# WALL MOUNTING MAINTAIN AMBIENT ROOM TEMPERATURE BELOW 40C AIRFLOW DIRECTION -WALL STRUCTURE TOUCHMONITOR AIRFLOW DIRECTION







MS601483 DATE: 10/01/2015 REV: C

DIMENSIONS ARE IN MILLIMETERS

DIMENSIONAL DRAWING: 5501L/LT

### THERMAL RECOMMENDATIONS TABLE-TOP ORIENTATION



PRODUCT VENTING ALL AROUND MONITOR MUST BE KEPT OPEN DURING OPERATION TO MAINTAIN SAFE OPERATING TEMPERATURE



WHEN MOUNTED IN TABLE-TOP ORIENTATION, DO NOT ALLOW AIR TEMPERATURE BELOW MONITOR TO EXCEED OPERATING TEMPERATURE SPECIFICATIONS. RECOMMENDATION: INSTALL AIR CIRCULATION DEVICES ABLE TO MONITOR AND CONTROL AIRSPACE TEMPERATURE UNDER THE TOUCHMONITOR SO IT WILL COMPLY WITH OPERATING TEMPERATURE SPECIFICATIONS



MS601483 DATE: 10/01/2015 RE