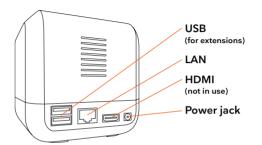

# **Device Description**

- 1 x 10/100/1000 LAN RJ45
- 1 X 10/100/1000 EARTHOAD
- 1 x Power supply 5V (≥ 2A)
- 1 x WiFi 802.11 b/g/n
- 2 x USB 2.0 (for extensions)

- 1 x HDMI (not in use)
- Power consumption: <10W
- Dimensions: 3.5x3.5x3.5in
- Weight: ca. 150g (5.3oz)