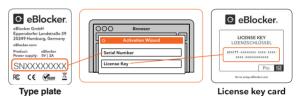

# **Activation**

The Activation Wizard requires the **serial number** of your eBlocker, your **license key** and a valid **email address**.

Please find the **serial number** on the type plate at the bottom of the device. It has the format "SNXXXXXXXX"

Please find the **license key** on the license card, which is included with the device

Please use a valid email address for free support.