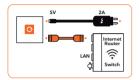

#### 1. Connection

Start by connecting your eBlocker with the orange LAN cable to your router or switch. **Then** connect the enclosed power supply to power up your eBlocker.