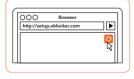

#### 2. Configuration

Please wait for 5 minutes to let eBlocker configure itself automatically. Start a web browser and go to http://setup.eblocker.com

#### 3. Start

The eBlocker icon appears at the top right corner in the browser window. Click on the icon to open the Controlbar and start the Activation Wizard