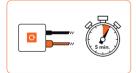

#### 1. Connection

Start by connecting your eBlocker with the orange LAN cable to your router or switch. **Then** connect the enclosed power supply to power up your eBlocker.

#### 2. Configuration

Please wait for 5 minutes to let eBlocker configure itself automatically. Start a web browser and go to http://setup.eblocker.com