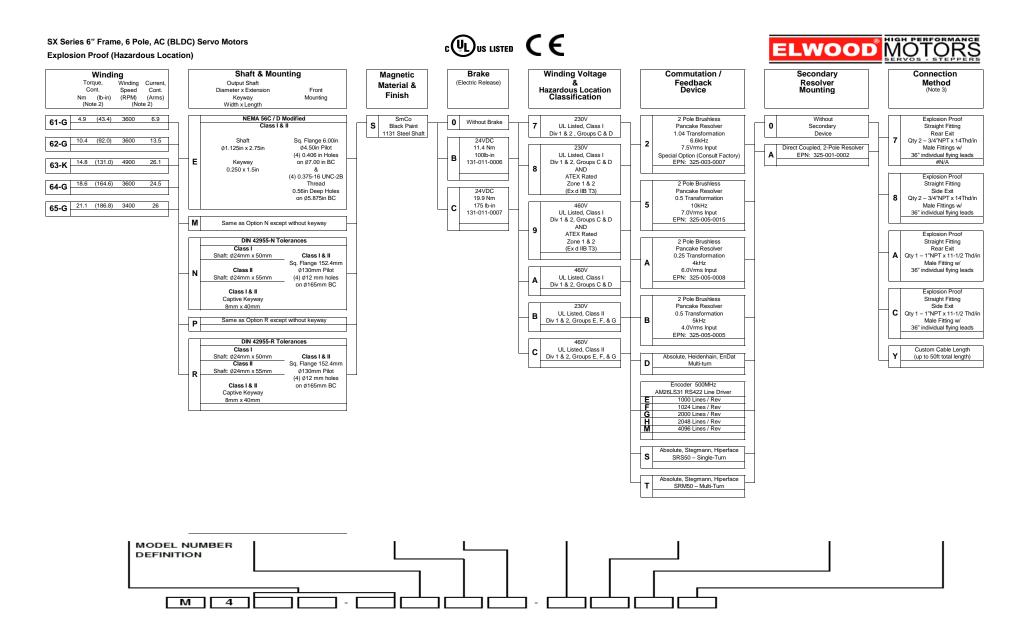

Notes

Thermo switch rating 180degC in motor, each winding (3), normally closed contact.

Derate the motor continuous torque by 6% and use ½ the listed current for 460V winding motors.

M46x Connectors: Screw on connectors are not available on Explosion Proof motors.
 Class II motors have longer shaft extensions to accommodate the dust slinger.

4. Class it motors have longer shall extensions to accommodate the dust singer

 Replaces all previous pricing sheets.

 All data & prices are subject to change without notice.

 Rev. F (04/30/2015)
 EDN: 051656

 ECO: 007753
 EPN: 307-660-0103C

 (997-002-5681)
 (992-602-5681)