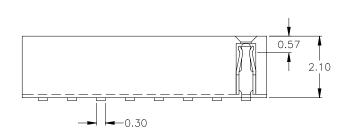

## 1.00mm pitch Female Header

## - SMT - low profile dual row













#### **APPLICATION AND FEATURES**

- Standard: tube packing and without "pick & place pad"
- Assures reliable PC Board connections
- Fine pitch, low profile for space saving Application
- Accept 0,30mm square Pin Header on page 11

# P C B Surface Mount Layout



### **SPECIFICATIONS**

Current rating
Insulator resistance
Contact resistance
Dielectric withstanding

1 A 5000 MΩ min. 20 mΩ max. AC 500 V

Operating temperature Processing temperature

Contact material (RoHS compliant)
Insulator material (RoHS compliant)

- 40°C to +105°C +250°C +0/-5°C for 20~40sec. Phosphor Bronze LCP UL 94 V-0

How to order