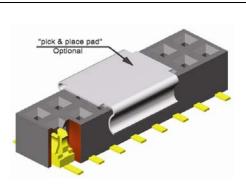

#### **APPLICATION AND FEATURES**

- Standard: tube packing and without "pick & place pad"
- Assures reliable PC Board connections
- Fine pitch, low profile for space saving Application
- Accept 0,30mm square Pin Header on page 11