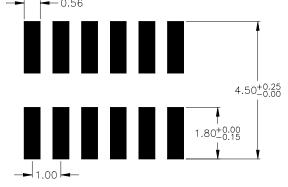

## 1.00mm pitch Female Header

## - SMT - low profile dual row













#### **APPLICATION AND FEATURES**

- Standard: tube packing and without "pick & place pad"
- Assures reliable PC Board connections
- Fine pitch, low profile for space saving Application
- Accept 0,30mm square Pin Header on page 11

# P C B Surface Mount Layout



### **SPECIFICATIONS**

Current rating
Insulator resistance
Contact resistance
Dielectric withstanding

1 A 5000 MΩ min. 20 mΩ max. AC 500 V

Operating temperature Processing temperature

Contact material (RoHS compliant)
Insulator material (RoHS compliant)

- 40°C to +105°C +250°C +0/-5°C for 20~40sec. Phosphor Bronze LCP UL 94 V-0

How to order