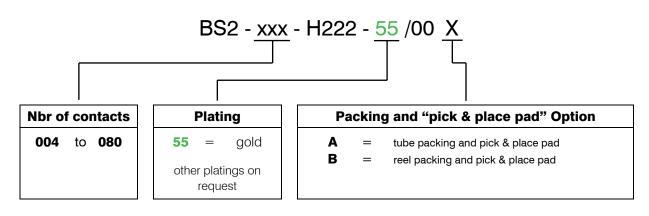

- 40°C to +105°C +250°C +0/-5°C for 20~40sec. Phosphor Bronze LCP UL 94 V-0

How to order