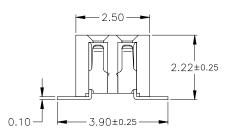

## 1.00mm pitch Female Header

## - SMT - low profile dual row













#### **APPLICATION AND FEATURES**

- Standard: tube packing and without "pick & place pad"
- Assures reliable PC Board connections
- Fine pitch, low profile for space saving Application
- Accept 0,30mm square Pin Header on page 11

# P C B Surface Mount Layout



### **SPECIFICATIONS**

Current rating
Insulator resistance
Contact resistance
Dielectric withstanding

1 A 5000 MΩ min. 20 mΩ max. AC 500 V

Operating temperature Processing temperature

Contact material (RoHS compliant)
Insulator material (RoHS compliant)

- 40°C to +105°C +250°C +0/-5°C for 20~40sec. Phosphor Bronze LCP UL 94 V-0

How to order