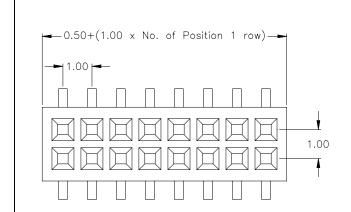

## 1.00mm pitch Female Header

## - SMT - low profile dual row













#### **APPLICATION AND FEATURES**

- Standard: tube packing and without "pick & place pad"
- Assures reliable PC Board connections
- Fine pitch, low profile for space saving Application
- Accept 0,30mm square Pin Header on page 11

# P C B Surface Mount Layout



### **SPECIFICATIONS**

Current rating
Insulator resistance
Contact resistance
Dielectric withstanding

1 A 5000 MΩ min. 20 mΩ max. AC 500 V

Operating temperature Processing temperature

Contact material (RoHS compliant)
Insulator material (RoHS compliant)

- 40°C to +105°C +250°C +0/-5°C for 20~40sec. Phosphor Bronze LCP UL 94 V-0

How to order