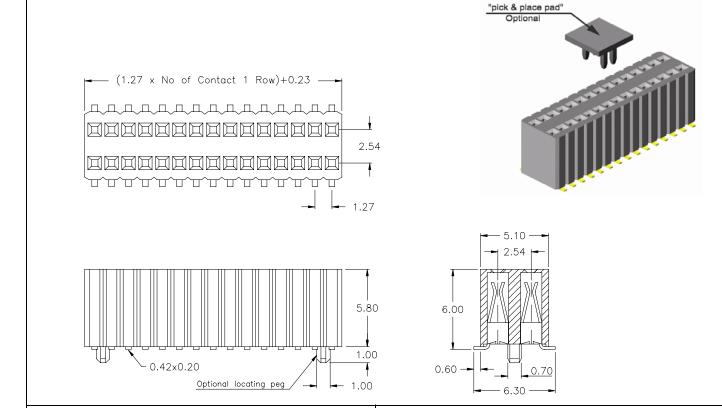

# 1.27mm x 2.54mm pitch Female Header

- SMT - dual row 6.00mm profile

## **PCB Surface Mount & Hole Layout**