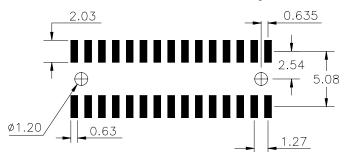

# 1.27mm x 2.54mm pitch Female Header

- SMT - dual row 6.00mm profile







### **SPECIFICATIONS**

Current rating
Insulator resistance
Contact resistance
Dielectric withstanding voltage
Operating temperature
Processing temperature

Contact material (RoHS compliant)

Contact material (RoHS compliant)
Insulator material (RoHS compliant)

1 A

5000 M $\Omega$  min. 20 m $\Omega$  max.

500 V AC

- 40° to +105°C

+250°C +0/-5°C

for 10sec.

ioi iosec.

Phosphor Bronze

Nylon UL 94 V-0

## **PCB Surface Mount & Hole Layout**



### **APPLICATION AND FEATURES**

## Standard: tube packing and without "pick & place pad"

Hi-rel inner contact design, mates with 0.46 mm square pin headers