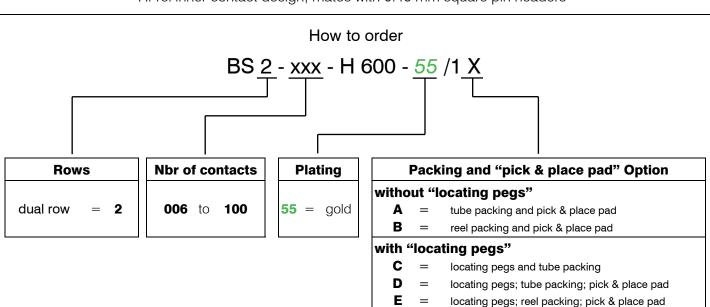

## Standard: tube packing and without "pick & place pad"

Hi-rel inner contact design, mates with 0.46 mm square pin headers