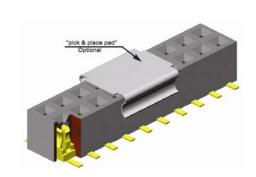

## ■ Standard: tube packing and without "pick & place pad"

- 3.70mm height above board.
- Hi-rel dual beam contacts
- Designed for board to board small spacing interconnection
- Mating with 2.54mm pitch, 0.64mm square pin headers