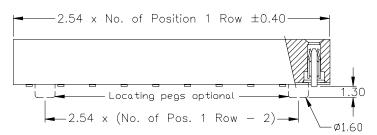

# 2.54mm pitch Female Header - SMT -Top & Bottom Entry 3.70mm profile













### **APPLICATION AND FEATURES**

## ■ Standard: tube packing and without "pick & place pad"

- 3.70mm height above board.
- Hi-rel dual beam contacts
- Designed for board to board small spacing interconnection
- Mating with 2.54mm pitch, 0.64mm square pin headers

### **PCB Surface Mount & Hole Layout**



### **SPECIFICATIONS**

Current rating Insulator resistance Contact resistance Dielectric withstanding 3 A 5000 M $\Omega$  min.  $20 \text{ m}\Omega \text{ max}.$ 500 V AC

Operating temperature Processing temperature

Contact material (RoHS compliant) Insulator material (RoHS compliant)

- 45° to +125°C  $+250^{\circ}C + 0/-5^{\circ}C$ for 10sec. Phosphor Bronze

Nylon UL 94 V-0