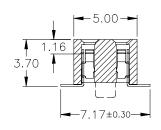

# 2.54mm pitch Female Header - SMT -Top & Bottom Entry 3.70mm profile













### **APPLICATION AND FEATURES**

## ■ Standard: tube packing and without "pick & place pad"

- 3.70mm height above board.
- Hi-rel dual beam contacts
- Designed for board to board small spacing interconnection
- Mating with 2.54mm pitch, 0.64mm square pin headers

### **PCB Surface Mount & Hole Layout**



### **SPECIFICATIONS**

Current rating Insulator resistance Contact resistance Dielectric withstanding 3 A 5000 M $\Omega$  min.  $20 \text{ m}\Omega \text{ max}.$ 500 V AC

Operating temperature Processing temperature

Contact material (RoHS compliant) Insulator material (RoHS compliant)

- 45° to +125°C  $+250^{\circ}C + 0/-5^{\circ}C$ for 10sec. Phosphor Bronze

Nylon UL 94 V-0