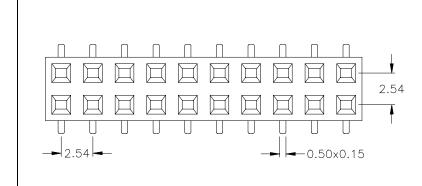

# 2.54mm pitch Female Header - SMT -Top & Bottom Entry 3.70mm profile













### **APPLICATION AND FEATURES**

## ■ Standard: tube packing and without "pick & place pad"

- 3.70mm height above board.
- Hi-rel dual beam contacts
- Designed for board to board small spacing interconnection
- Mating with 2.54mm pitch, 0.64mm square pin headers

### **PCB Surface Mount & Hole Layout**



### **SPECIFICATIONS**

Current rating Insulator resistance Contact resistance Dielectric withstanding 3 A 5000 M $\Omega$  min.  $20 \text{ m}\Omega \text{ max}.$ 500 V AC

Operating temperature Processing temperature

Contact material (RoHS compliant) Insulator material (RoHS compliant)

- 45° to +125°C  $+250^{\circ}C + 0/-5^{\circ}C$ for 10sec. Phosphor Bronze

Nylon UL 94 V-0