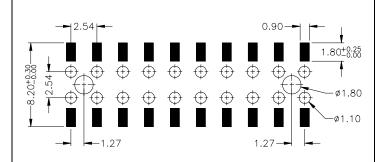

# 2.54mm pitch Female Header - SMT -Top & Bottom Entry 3.70mm profile













### **APPLICATION AND FEATURES**

## ■ Standard: tube packing and without "pick & place pad"

- 3.70mm height above board.
- Hi-rel dual beam contacts
- Designed for board to board small spacing interconnection
- Mating with 2.54mm pitch, 0.64mm square pin headers

### **PCB Surface Mount & Hole Layout**



### **SPECIFICATIONS**

Current rating Insulator resistance Contact resistance Dielectric withstanding 3 A 5000 M $\Omega$  min.  $20 \text{ m}\Omega \text{ max}.$ 500 V AC

Operating temperature Processing temperature

Contact material (RoHS compliant) Insulator material (RoHS compliant)

- 45° to +125°C  $+250^{\circ}C + 0/-5^{\circ}C$ for 10sec. Phosphor Bronze

Nylon UL 94 V-0